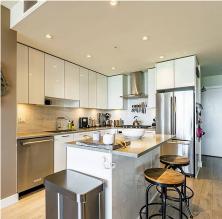

## 3006 1788 Gilmore Avenue, Burnaby

\$925,000

Looking for a home with 5 Star amenities and incredible view? This home is not like the rest, enjoy the city, mountain and sunset views on your spacious covered deck or from each room in your air conditioned suite with 9' ft floor to ceiling windows with ALL the upgrades! Black out blinds and built in panel headboard in Master BD, laminate flooring and high end custom wardrobe in the second BD, customized storage in laundry room and upgraded lighting throughout. The Escala by Ledingham McAllister offers a gym, pool, sauna, steam, guest suite, theatre, concierge, yoga room, the list goes on... in a great location near the Skytrain station, shopping and entertainment nearby in a building that allows rentals!