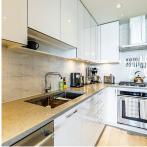

## 3006 1788 Gilmore Avenue, Burnaby

\$925,000

Looking for a home with 5 Star amenities and incredible view? This home is not like the rest, enjoy the city, mountain and sunset views on your spacious covered deck or from each room in your air conditioned suite with 9' ft floor to ceiling windows with ALL the upgrades! Black out blinds and built in panel headboard in Master BD, laminate flooring and high end custom wardrobe in the second BD, customized storage in laundry room and upgraded lighting throughout. The Escala by Ledingham McAllister offers a gym, pool, sauna, steam, guest suite, theatre, concierge, yoga room, the list goes on... in a great location near the Skytrain station, shopping and entertainment nearby in a building that allows rentals!