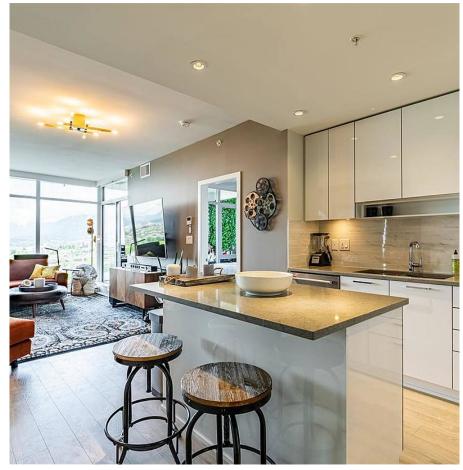

## 3006 1788 Gilmore Avenue, Burnaby

\$925,000

Looking for a home with 5 Star amenities and incredible view? This home is not like the rest, enjoy the city, mountain and sunset views on your spacious covered deck or from each room in your air conditioned suite with 9' ft floor to ceiling windows with ALL the upgrades! Black out blinds and built in panel headboard in Master BD, laminate flooring and high end custom wardrobe in the second BD, customized storage in laundry room and upgraded lighting throughout. The Escala by Ledingham McAllister offers a gym, pool, sauna, steam, guest suite, theatre, concierge, yoga room, the list goes on... in a great location near the Skytrain station, shopping and entertainment nearby in a building that allows rentals!