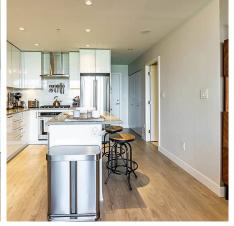

## 3006 1788 Gilmore Avenue, Burnaby

\$925,000

Looking for a home with 5 Star amenities and incredible view? This home is not like the rest, enjoy the city, mountain and sunset views on your spacious covered deck or from each room in your air conditioned suite with 9' ft floor to ceiling windows with ALL the upgrades! Black out blinds and built in panel headboard in Master BD, laminate flooring and high end custom wardrobe in the second BD, customized storage in laundry room and upgraded lighting throughout. The Escala by Ledingham McAllister offers a gym, pool, sauna, steam, guest suite, theatre, concierge, yoga room, the list goes on... in a great location near the Skytrain station, shopping and entertainment nearby in a building that allows rentals!