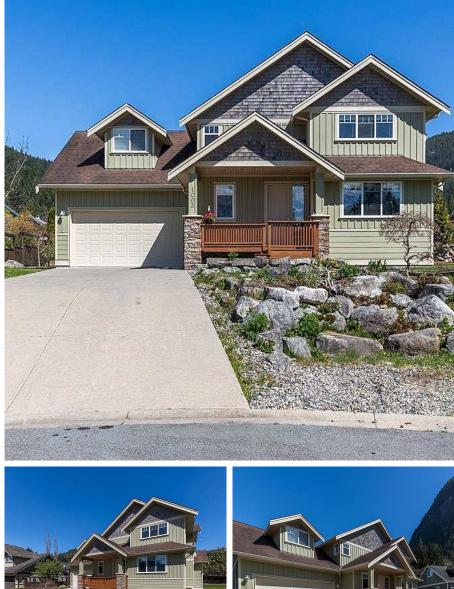

## 1003 Ash Place, Squamish

\$1,695,000

Welcome to 1003 Ash Pl, located in Ravens Plateau, Squamish BC. Superior craftsman style home situated on an expansive 11,650 sq ft lot, at the end of a quiet cul-de-sac. Over 2800 sq ft of living space spread over 2 levels with high ceilings throughout. The primary bedroom with ensuite is located on the main floor, the other 3 bedrooms + huge bonus room (could serve well as a game room, kids room, home office, additional bedroom etc) located on the second level. The backyard is spacious and private; capturing all day sunshine on the expansive multi-level deck and tons of space for gardens. The tiered pond complete with waterfall and creek is even stocked with fish! Check out www\*1003AshPl\*info for video and 3D walkthrough.

## **KEY INFORMATION**

MLS® R2580450 **Residential Detached** Valleycliffe 5 Bedrooms 3 Bathrooms 2,875 SF 11,650 SF Lot

## **FEATURES**

Year Built: 2003 Views: Mountain Listed By: Stilhavn Real Estate Services