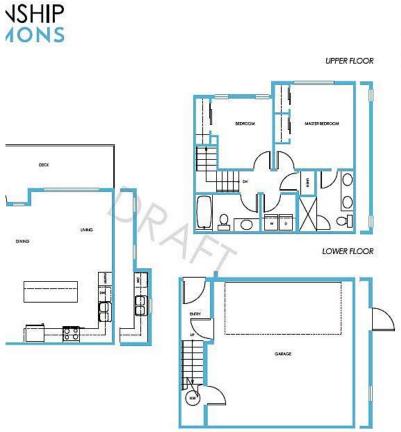

## 74 20487 65 Avenue, Langley

\$649,000

PLAI TOWNHOMI 2 BEDROOA 2.5 BATH 1,154 - 1,256 Spacious 2 bedrooms Corner unit townhouse, Open style kitchen, quartz countertops, large deck. Township Commons is located in Langley's municipal district, walking distance to a multitude of conveniences such as Costco, Walmart, City Hall, Community Center, Library, and close driving distance to Willowbrook Mall, future Skytrain station and other amenities. This is an assignment, the completion is estimated in Summer 2021.

## **KEY INFORMATION**

MLS® R2580366 Residential Attached Willoughby Heights 2 Bedrooms 3 Bathrooms 1,185 SF

## FEATURES

Year Built: 2021 Listed By: Interlink Realty