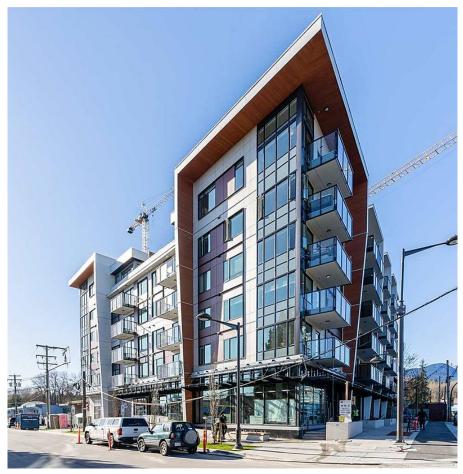

## 213 1496 Charlotte Road, North Vancouver

\$719,000

Mike Ross 778.987.8874 mross@rennie.com rennie.com/mikeross

PATIO LOVERS - BRAND NEW 2 bed, 2 bath at BrookLynn with a 228sqft West-facing patio. Features include high ceilings, in-floor radiant heating, oak-grain laminate floors, quartz countertops, premium appliance package including gas range, and large kitchen island to entertain from. BrookLynn features an expansive 1,500 sqft open-air courtyard. Adjacent to a brand new Community Centre with gym and daycare operated by DNV. Lynn Creek Town Centre will feature a new central plaza, parks, trails, breweries, NS RapidBus, and commercial high street. 1 parking 1 storage included. Pets and Rentals allowed. Enjoy peace of mind with a 2-5-10 year New Home Warranty.