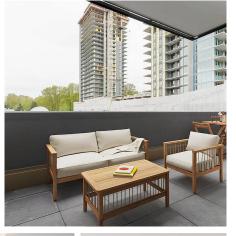

## 213 1496 Charlotte Road, North Vancouver

\$719,000

Mike Ross 778.987.8874 mross@rennie.com rennie.com/mikeross

PATIO LOVERS - BRAND NEW 2 bed, 2 bath at BrookLynn with a 228sqft West-facing patio. Features include high ceilings, in-floor radiant heating, oak-grain laminate floors, quartz countertops, premium appliance package including gas range, and large kitchen island to entertain from. BrookLynn features an expansive 1,500 sqft open-air courtyard. Adjacent to a brand new Community Centre with gym and daycare operated by DNV. Lynn Creek Town Centre will feature a new central plaza, parks, trails, breweries, NS RapidBus, and commercial high street. 1 parking 1 storage included. Pets and Rentals allowed. Enjoy peace of mind with a 2-5-10 year New Home Warranty.