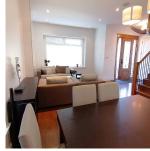

## 3420 W 15th Avenue, Vancouver

\$3,980,000

Custom quality built by renowned westside builder first owner first time on the market! Exceptionally bright and terrific layout with open concept on main floor. Gourmet kitchen with high-end Sub-Zero and Wolf appliances; Elegant living room and family room with two fireplaces surrounded by Marble stone. Upper floor features 3 bedrooms including a spacious master bedroom with walk-in closet and a spa-style bath. Mountain views from master & spa bath & main flr! Lower level features a media room with a wet bar and play room which can be turned into a suite with sep/ent. This home has all the extras one would expect including solid hard OAK Floors, radiant H/W heat, A/C, built in speakers, security cameras & much more. School: Carnarvon Elem & Kitsilano Sec. Sharply Priced! Must SEE & OFFER!