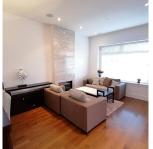

## 3420 W 15th Avenue, Vancouver

\$3,980,000

Custom quality built by renowned westside builder first owner first time on the market! Exceptionally bright and terrific layout with open concept on main floor. Gourmet kitchen with high-end Sub-Zero and Wolf appliances; Elegant living room and family room with two fireplaces surrounded by Marble stone. Upper floor features 3 bedrooms including a spacious master bedroom with walk-in closet and a spa-style bath. Mountain views from master & spa bath & main flr! Lower level features a media room with a wet bar and play room which can be turned into a suite with sep/ent. This home has all the extras one would expect including solid hard OAK Floors, radiant H/W heat, A/C, built in speakers, security cameras & much more. School: Carnarvon Elem & Kitsilano Sec. Sharply Priced! Must SEE & OFFER!