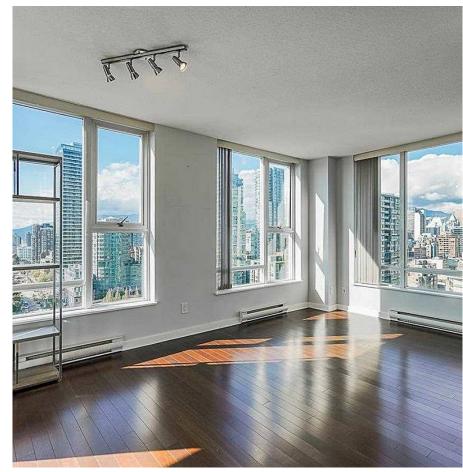

## 2306 550 Pacific Street, Vancouver

\$899,000

AQUA AT THE PARK by Concord in Yaletown, has stunning views over the city, mountains, False Creek & English Bay. This corner unit layout has 1 bedroom, 1 bathroom plus a den, Brazilian cherrywood w/ espresso hardwood flooring, granite countertops, stainless steel appliances and a large pantry. The building features a fully equipped gym, indoor pool, whirlpool, steam room, squash, screening room, guest suite plus concierge services. Enjoy local restaurants & shopping, close to transit, and an Aquabus ride away from Granville Island. Showing Tuesday, Wednesday and Friday 4-5 pm by appointment only.