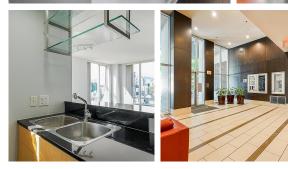

## 2306 550 Pacific Street, Vancouver

\$899,000

AQUA AT THE PARK by Concord in Yaletown, has stunning views over the city, mountains, False Creek & English Bay. This corner unit layout has 1 bedroom, 1 bathroom plus a den, Brazilian cherrywood w/ espresso hardwood flooring, granite countertops, stainless steel appliances and a large pantry. The building features a fully equipped gym, indoor pool, whirlpool, steam room, squash, screening room, guest suite plus concierge services. Enjoy local restaurants & shopping, close to transit, and an Aquabus ride away from Granville Island. Showing Tuesday, Wednesday and Friday 4-5 pm by appointment only.