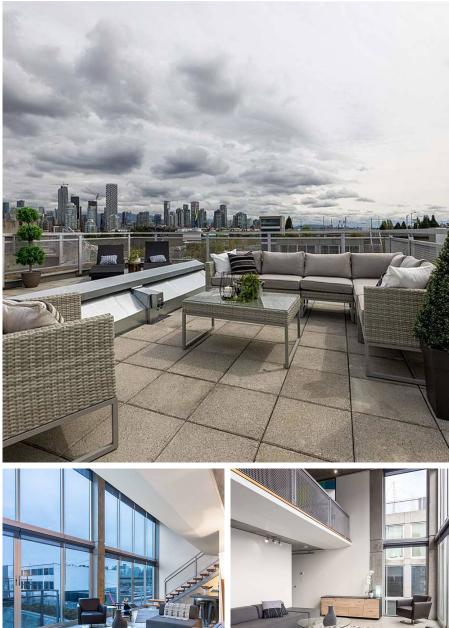

## Ph610 1540 W 2nd Avenue, Vancouver

\$2,299,000

Rare opportunity: Fully customized Penthouse in concrete/steel Waterfall Building by Canada's renowned architect Arthur Erickson. Double-wide loft features 1955 sq.ft. over 2 levels, expansive double height windows - plenty of natural light. Main floor has a 31ft. wide living room overlooking the famous courtyard & iconic waterfall with adjoining powder room with 9 ft. of enclosed storage space. Kitchen by Redl: German cabinetry in Porsche paint, pull-out pantry, stainless steel Bulthaup work table, Sub Zero fridge/wine fridge, an espresso bar, Miele dishwasher, Gaggeneau high performance cooktop & oven. Floating wood staircase leads to 2 beds, large walk-in + 2 large flex spaces. Private access to a 1017 sq.ft. rooftop patio with panoramic views. 2 parking + 2 lockers. Trophy property.

## FEATURES

Year Built: 2001 Views: 360° city & mountain views Listed By: RE/MAX Crest Realty