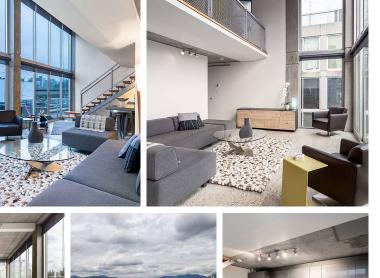

## Ph610 1540 W 2nd Avenue, Vancouver

\$2,299,000

Rare opportunity: Fully customized Penthouse in concrete/steel Waterfall Building by Canada's renowned architect Arthur Erickson. Double-wide loft features 1955 sq.ft. over 2 levels, expansive double height windows - plenty of natural light. Main floor has a 31ft. wide living room overlooking the famous courtyard & iconic waterfall with adjoining powder room with 9 ft. of enclosed storage space. Kitchen by Redl: German cabinetry in Porsche paint, pull-out pantry, stainless steel Bulthaup work table, Sub Zero fridge/wine fridge, an espresso bar, Miele dishwasher, Gaggeneau high performance cooktop & oven. Floating wood staircase leads to 2 beds, large walk-in + 2 large flex spaces. Private access to a 1017 sq.ft. rooftop patio with panoramic views. 2 parking + 2 lockers. Trophy property.