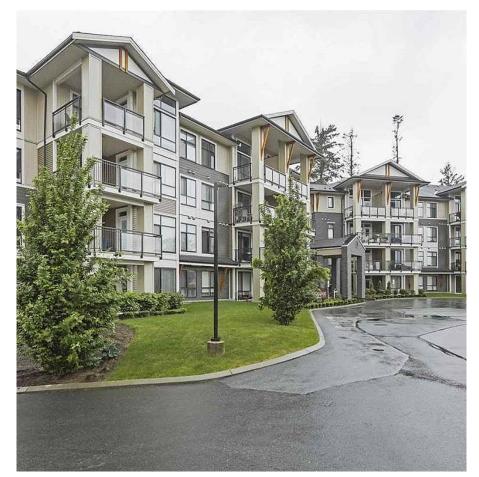

## 214 45761 Stevenson Road, Sardis

\$374,900

Currently no access to the unit as it is being rebuilt due to fire. Ready for occupancy June/July 2021. Wonderful 1 bed + den in a great location of Park Ridge in Sardis Village. This home offers over 700sq ft of living area and features quartz coutertops, stainless steele appliances, soft closing cabinets and heated tile floor in the bathroom. Insuite laundry room (stacked washer/dryer) with plenty of room for storage. Spacious covered patio with great mountain views. Amenities include a guest suite, exercise room & 1 Parking Stall. Short distance to parks, shopping, dining and more. Rentals and pets allowed. Call today for your private tour!