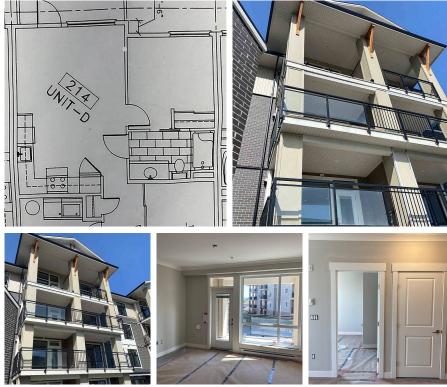

## 214 45761 Stevenson Road, Sardis

\$374,900

Currently no access to the unit as it is being rebuilt due to fire. Ready for occupancy June/July 2021. Wonderful 1 bed + den in a great location of Park Ridge in Sardis Village. This home offers over 700sq ft of living area and features quartz coutertops, stainless steele appliances, soft closing cabinets and heated tile floor in the bathroom. Insuite laundry room (stacked washer/dryer) with plenty of room for storage. Spacious covered patio with great mountain views. Amenities include a guest suite, exercise room & 1 Parking Stall. Short distance to parks, shopping, dining and more. Rentals and pets allowed. Call today for your private tour!