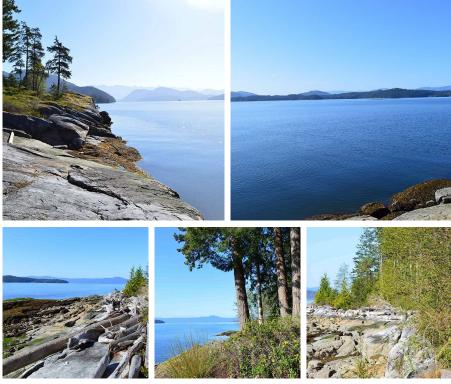

## Lot A Highway 101 Highway, No City Value

\$2,400,000

42 + Acres Zoned ALR. Subdividable opportunity here in Saltery Bay. 675' of waterfront. This truly is untouched British Columbia Coast Line. Pristine waters. Beautiful low bank waterfront. Muskoka meets the West Coast and creates magic. Property is an easy 5 min commute from Ferry. Amenities and downtown are just a short easy drive for all your shopping needs. Many Marinas, Restaurants and shopping available for creature comforts. This is the Gateway to Paradise on the Pacific Ocean, untouched, crystal clear waters, the air is sweet. Build your Family's Estate here with private dock or create an Eco Tourism Business with dwellings above. Another option is to subdivide and create your own waterfront retreat. The options are many. Full Info package available on request.

## FEATURES

Views: 675' OF PRISTINE WATERFRONT Listed By: Sotheby's International Realty Canada