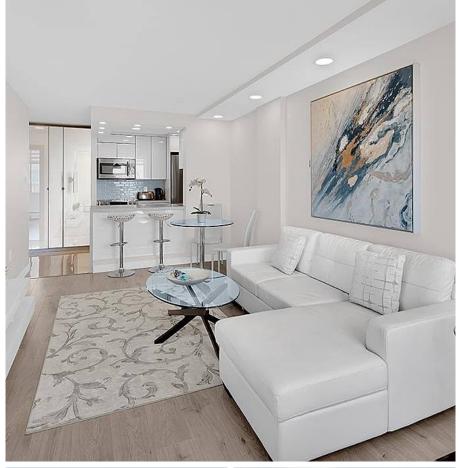

## 1601 2004 Fullerton Avenue, North Vancouver

\$549,000

Fully Renovated south city skyline and water views from this one bedroom suite in Woodcroft's popular Whytecliff building. New SS appliances, quartz countertop, laminate flooring. Very sunny and private, this suite has panoramic views from Burnaby to the West End and includes Stanley Park, Lions Gate Bridge and English Bay! Riverfront exposure. These suites on the higher floors are are always popular and seldom available. Building has completed many infrastructure upgrades in recent years including hot and cold water plumbing replacement, exterior concrete spalling repairs, balcony railing replacement, elevator rebuilding and roof replacement. Woodcroft is located on 13 acres of manicured grounds in North Vancouver's lower Capilano neighbourhood. 24/7 manned security for peace of mind.