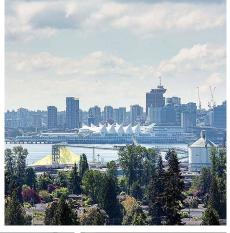

## 1601 2004 Fullerton Avenue, North Vancouver

\$549,000

Fully Renovated south city skyline and water views from this one bedroom suite in Woodcroft's popular Whytecliff building. New SS appliances, quartz countertop, laminate flooring. Very sunny and private, this suite has panoramic views from Burnaby to the West End and includes Stanley Park, Lions Gate Bridge and English Bay! Riverfront exposure. These suites on the higher floors are are always popular and seldom available. Building has completed many infrastructure upgrades in recent years including hot and cold water plumbing replacement, exterior concrete spalling repairs, balcony railing replacement, elevator rebuilding and roof replacement. Woodcroft is located on 13 acres of manicured grounds in North Vancouver's lower Capilano neighbourhood. 24/7 manned security for peace of mind.