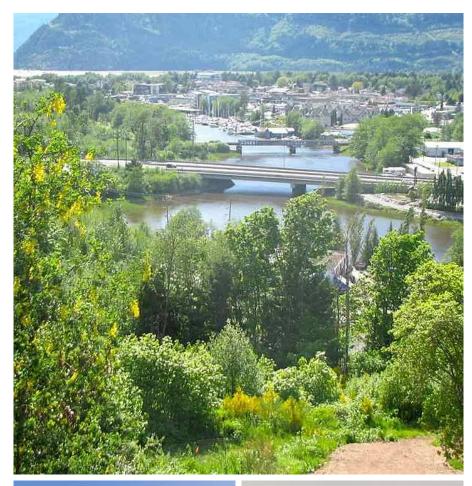

## 38273 View Place, Squamish

\$1,898,000

VIEWS VIEWS and more views! This is a stunning location and lot in Hospital Hill. This 2400 sq foot home situated on a 14,326 sq foot lot literally looks over all of Squamish and the Howe Sound as well as panoramic views of the Chief. This tiered lot has been approved for a coach house. The home has been modified with new furnace, 200 amp service, newer roof and a 2 bedroom large suite below. Endless possibilities on this truly exceptional location not to be missed!

## **FEATURES**

Year Built: 1962

Views: Howe Sound

Listed By: RE/MAX Sea to Sky Real Estate