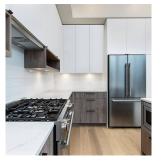

## 15 4000 Sunstone Way, Pemberton

\$1,269,000

This spacious, elegant duplex features an openconcept layout complete with designer finishes and expansive deck to enjoy unobstructed mountain views. Thoughtfully designed for your active Pemberton lifestyle, Elevate duplexes are ideal for growing families or the perfect weekend home with plenty of room to entertain. Designed to meet BC Energy Code Step 4 standards, these new duplexes will use 47% less energy than a conventional minimum code-built home. Conveniently located in the new Sunstone neighbourhood and close to recreational amenities including easy access to a large network of hiking and biking trails right from your door. Receive a \$10,000 credit towards selected options upon completion for a limited time only.