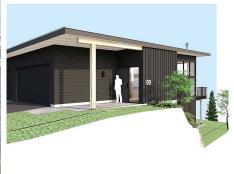

## 18 4000 Sunstone Way, Pemberton

\$1,319,000

This spacious, elegant duplex features an openconcept layout complete with designer finishes and expansive deck to enjoy unobstructed mountain views. Thoughtfully designed for your active Pemberton lifestyle, Elevate duplexes are ideal for growing families or the perfect weekend home with plenty of room to entertain. Designed to meet BC Energy Code Step 4 standards, these new duplexes will use 47% less energy than a conventional minimum code-built home. Conveniently located in the new Sunstone neighbourhood and close to recreational amenities including easy access to a large network of hiking and biking trails right from your door. Receive a \$10,000 credit towards selected options upon completion for a limited time only.