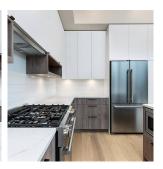

## 18 4000 Sunstone Way, Pemberton

\$1,319,000

This spacious, elegant duplex features an openconcept layout complete with designer finishes and expansive deck to enjoy unobstructed mountain views. Thoughtfully designed for your active Pemberton lifestyle, Elevate duplexes are ideal for growing families or the perfect weekend home with plenty of room to entertain. Designed to meet BC Energy Code Step 4 standards, these new duplexes will use 47% less energy than a conventional minimum code-built home. Conveniently located in the new Sunstone neighbourhood and close to recreational amenities including easy access to a large network of hiking and biking trails right from your door. Receive a \$10,000 credit towards selected options upon completion for a limited time only.