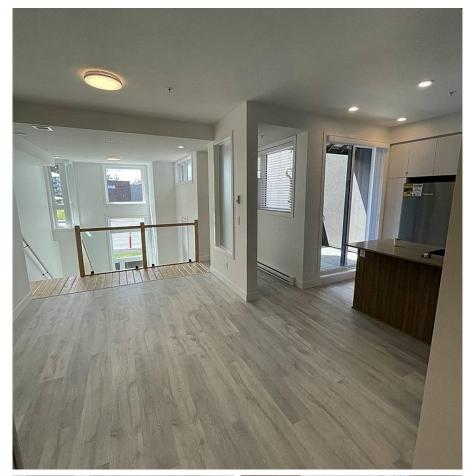

## 5 32828 Landeau Place, Abbotsford

\$524,900

Welcome to the Court Living. This spacious one-bedroom plus den Loft is located in the heart of Abbotsford. This loft features 956 sq ft with the main living on the upper floor & flex space, powder room on the lower level. This apartment also features a 337 sq ft outdoor area with private street access to the home and direct access to underground parking. This apartment comes with two secured parking stalls, a storage locker, and a secured resident bicycle room.

## **KEY INFORMATION**

MLS® R2581109

Residential Attached

Central Abbotsford

1 Bedroom

2 Bathrooms

956 SF

\$300.57 Maintenance Fees