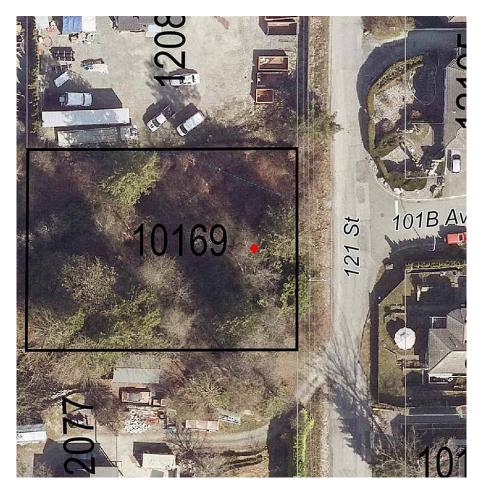

## 10169 121 Street, Surrey

\$1,399,999

Vacant Land is hard to come by...invest in the future with the View Lot in North Surrey. 19,662 sq foot lot (.45 acre) Zoned RF - Residential. Build your dream home with views of New Westminster!! Or Hold for future development potential. This is a quiet street within minutes of Skytrain, Pattullo Bridge access, SFU, Tim Horton, Starbucks, and shopping. Very quiet Street. Huge Development potential.

## **KEY INFORMATION**

MLS® R2580822 Land Only Cedar Hills o Bedrooms o Bathrooms o SF 19,662 SF Lot