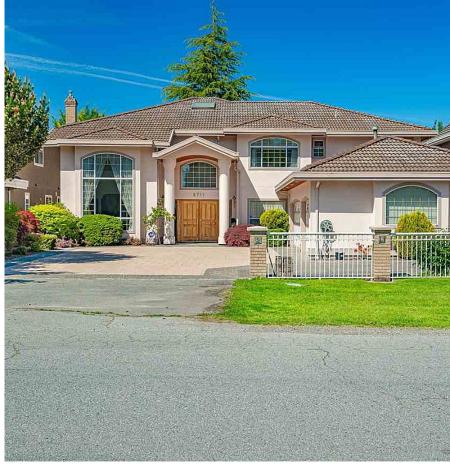

## 8711 Minler Road, Richmond

\$2,680,000

Well-kept residence located in West Richmond.

Meticulously maintained like new 4540 sf of interior space on a large and private 8210 sf lot.

Total 7 bedrooms, 4 with ensuites. Features radiant heating, high ceilings, granite countertops, steam & sauna room, top appliances in kitchen and huge games room. Short walk to BC's top public schools Blundell Elementary and Steveston-London Secondary. Blocks from Terra Nova Park, private and public golf clubs, Steveston, and shopping with nearby public transport. Move into your dream home!

## **KEY INFORMATION**

MLS® R2581728

Residential Detached

Woodwards

7 Bedrooms

5 Bathrooms

4,540 SF

8,210 SF Lot