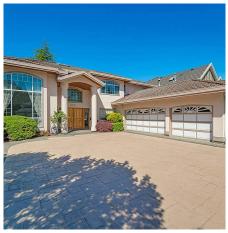

## 8711 Minler Road, Richmond

\$2,680,000

Well-kept residence located in West Richmond.

Meticulously maintained like new 4540 sf of interior space on a large and private 8210 sf lot.

Total 7 bedrooms, 4 with ensuites. Features radiant heating, high ceilings, granite countertops, steam & sauna room, top appliances in kitchen and huge games room. Short walk to BC's top public schools Blundell Elementary and Steveston-London Secondary. Blocks from Terra Nova Park, private and public golf clubs, Steveston, and shopping with nearby public transport. Move into your dream home!

## **KEY INFORMATION**

MLS® R2581728

Residential Detached

Woodwards

7 Bedrooms

5 Bathrooms

4,540 SF

8,210 SF Lot