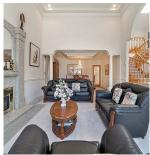

## 8711 Minler Road, Richmond

\$2,680,000

Well-kept residence located in West Richmond.

Meticulously maintained like new 4540 sf of interior space on a large and private 8210 sf lot.

Total 7 bedrooms, 4 with ensuites. Features radiant heating, high ceilings, granite countertops, steam & sauna room, top appliances in kitchen and huge games room. Short walk to BC's top public schools Blundell Elementary and Steveston-London Secondary. Blocks from Terra Nova Park, private and public golf clubs, Steveston, and shopping with nearby public transport. Move into your dream home!