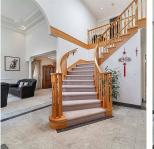

## 8711 Minler Road, Richmond

\$2,680,000

Well-kept residence located in West Richmond.

Meticulously maintained like new 4540 sf of interior space on a large and private 8210 sf lot.

Total 7 bedrooms, 4 with ensuites. Features radiant heating, high ceilings, granite countertops, steam & sauna room, top appliances in kitchen and huge games room. Short walk to BC's top public schools Blundell Elementary and Steveston-London Secondary. Blocks from Terra Nova Park, private and public golf clubs, Steveston, and shopping with nearby public transport. Move into your dream home!