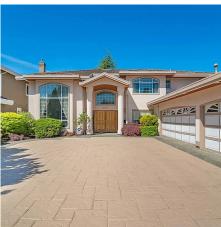

## 8711 Minler Road, Richmond

\$2,680,000

Well-kept residence located in West Richmond.

Meticulously maintained like new 4540 sf of interior space on a large and private 8210 sf lot.

Total 7 bedrooms, 4 with ensuites. Features radiant heating, high ceilings, granite countertops, steam & sauna room, top appliances in kitchen and huge games room. Short walk to BC's top public schools Blundell Elementary and Steveston-London Secondary. Blocks from Terra Nova Park, private and public golf clubs, Steveston, and shopping with nearby public transport. Move into your dream home!

## **KEY INFORMATION**

MLS® R2581728

Residential Detached

Woodwards

7 Bedrooms

5 Bathrooms

4,540 SF

8,210 SF Lot