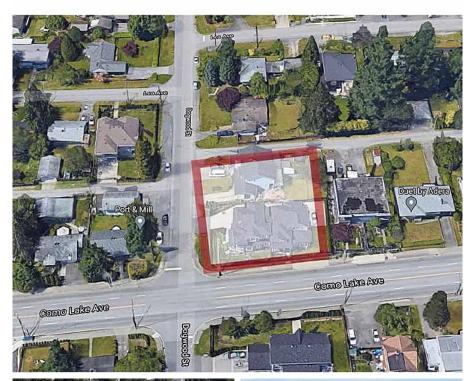

## COMO LAKE AVE & 801, 803, 805 DO APARTMENT DEVELOPMENT SIT

Opportunity to acquire a medium-density apartment development site 1 block from Como Lake Avenue & Clarke Road in the core of Burquitlam. Steps away from Burquitlam Skytrain Station, Safeway, and many other daily amenities. Situated at the north-east corner of Como Lake Ave & Dogwood St, this approx 18,500 sf site will enjoy many benefits for being on a corner throughout both the construction and sale of the project. This is the last few remaining sites in close proximity to Como & Clarke that allows for medium density condo developments. Burquitlam has seen increased demands in condo and strong growth. The Burquitlam plans allows for apartments up to 8 Storeys. Call for more information.