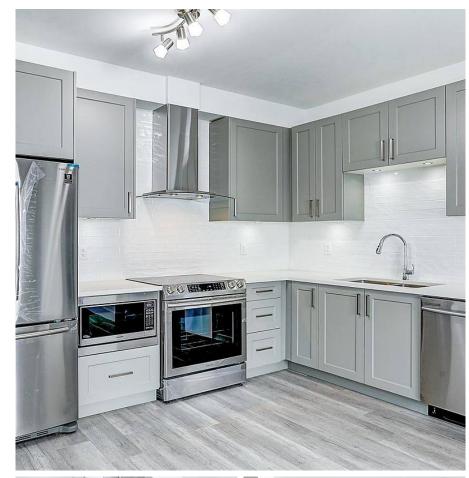

## 410 9689 140 Street, Surrey

\$540,000

Centrally located in Surrey- this unit in Fraser Landmark features 2 beds and 2 baths CORNER unit located in the quiet side of the complex with a functional layout. Enjoy beautiful sunlight in this bright and spacious home as well as TWO decks on each side. Have peace of mind with the included 2-5-10 warranty for this brand new unit. Close to the Skytrain Station, Bus, Park, Community Centre, and Shops and nearby. A rooftop entertaining terrace spread over 2,000 square feet including a fire pit, barbeque, Yoga Tai Chi Studio, Ping Pong table, Guardrail Kompan playhouse. Close to the future skytrain station to Langley. Ready to move in! Be sure to view the virtual tour or schedule your viewing now!