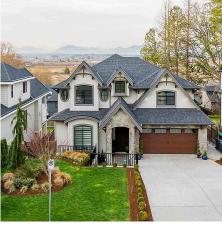

## 16677 30a Avenue, Surrey

\$2,850,000

Custom built by Woodcrest Homes this luxurious home is SIMPLY stunning. Completely customized on a 10,482 sqft North Shore Mountain View property. Built with entertaining in mind, the main floor boasts a living, dining, & family room with soaring ceilings, opens onto the epoxy pebble covered deck, DIVINE Kitchen finished with thermador appliances and paneled fridge, quartz counter tops and quartz slab backsplash. Also feature Viemann Instant hot water system, 4 Bedrooms up, with walk in closets including the incredible Master Suit, Lower level features a gym, theater room, 2 bedroom Legal Suite. Close to Pacific Heights Elementary, Grandview Heights Secondary, Southridge School. Morgan Creek & Grandview Shops and restaurants.

## **KEY INFORMATION**

MLS® R2582401 Residential Detached

**Grandview Surrey** 

6 Bedrooms

6 Bathrooms

5,273 SF

10,482 SF Lot

## **FEATURES**

Year Built: 2019

Views: Mountain View

Listed By: RE/MAX Blueprint Realty