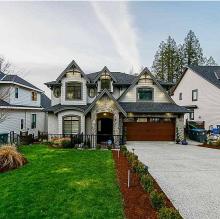

## 16677 30a Avenue, Surrey

\$2,850,000

Custom built by Woodcrest Homes this luxurious home is SIMPLY stunning. Completely customized on a 10,482 sqft North Shore Mountain View property. Built with entertaining in mind, the main floor boasts a living, dining, & family room with soaring ceilings, opens onto the epoxy pebble covered deck, DIVINE Kitchen finished with thermador appliances and paneled fridge, quartz counter tops and quartz slab backsplash. Also feature Viemann Instant hot water system, 4 Bedrooms up, with walk in closets including the incredible Master Suit, Lower level features a gym, theater room, 2 bedroom Legal Suite. Close to Pacific Heights Elementary, Grandview Heights Secondary, Southridge School. Morgan Creek & Grandview Shops and restaurants.

## **KEY INFORMATION**

MLS® R2582401 Residential Detached

**Grandview Surrey** 

6 Bedrooms

6 Bathrooms

5,273 SF

10,482 SF Lot

## **FEATURES**

Year Built: 2019

Views: Mountain View

Listed By: RE/MAX Blueprint Realty