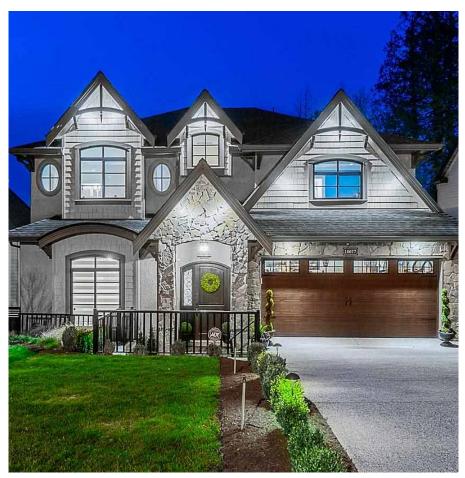

## 16677 30a Avenue, Surrey

\$2,850,000

Custom built by Woodcrest Homes this luxurious home is SIMPLY stunning. Completely customized on a 10,482 sqft North Shore Mountain View property. Built with entertaining in mind, the main floor boasts a living, dining, & family room with soaring ceilings, opens onto the epoxy pebble covered deck, DIVINE Kitchen finished with thermador appliances and paneled fridge, quartz counter tops and quartz slab backsplash. Also feature Viemann Instant hot water system, 4 Bedrooms up, with walk in closets including the incredible Master Suit, Lower level features a gym, theater room, 2 bedroom Legal Suite. Close to Pacific Heights Elementary, Grandview Heights Secondary, Southridge School. Morgan Creek & Grandview Shops and restaurants.

## **KEY INFORMATION**

MLS® R2582401 Residential Detached

**Grandview Surrey** 

6 Bedrooms

6 Bathrooms

5,273 SF

10,482 SF Lot

## **FEATURES**

Year Built: 2019

Views: Mountain View

Listed By: RE/MAX Blueprint Realty