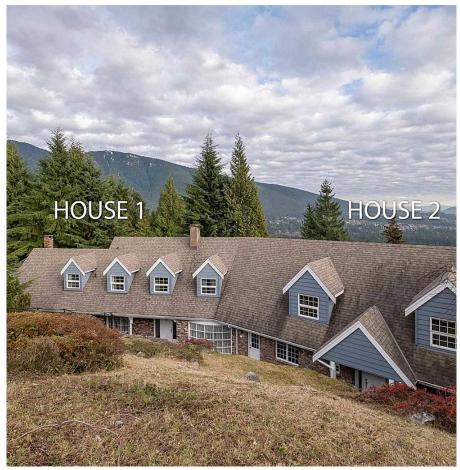

## 555 Craigmohr Drive, West Vancouver

\$2,838,000

Introducing this never before on the market view property on Craigmohr Dr in Glenmore. This unique opportunity offers 2 attached homes with approximately 2500 sqft per residence perfect for incredible income potential or a great multi generational home. The first home was built in 1967 with the second residence added in the early 2000's. Craigmohr Dr acts as an extension of the nearby British Properties and many developers are taking notice of the views to Mount Baker and Downtown Vancouver that the street offers. Beautiful 15,000 sqft corner lot which gives you lots of space between neighbours on 3 sides and a gently sloped driveway from the corner of Craigmohr. Capilano Golf Course and Hollyburn Country Club nearby. Chartwell Elementary, Sentinel Secondary, Collingwood School nearby.