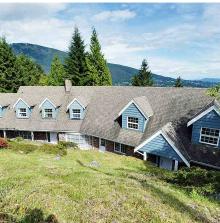

## 555 Craigmohr Drive, West Vancouver

\$2,838,000

Introducing this never before on the market view property on Craigmohr Dr in Glenmore. This unique opportunity offers 2 attached homes with approximately 2500 sqft per residence perfect for incredible income potential or a great multi generational home. The first home was built in 1967 with the second residence added in the early 2000's. Craigmohr Dr acts as an extension of the nearby British Properties and many developers are taking notice of the views to Mount Baker and Downtown Vancouver that the street offers. Beautiful 15,000 sqft corner lot which gives you lots of space between neighbours on 3 sides and a gently sloped driveway from the corner of Craigmohr. Capilano Golf Course and Hollyburn Country Club nearby. Chartwell Elementary, Sentinel Secondary, Collingwood School nearby.