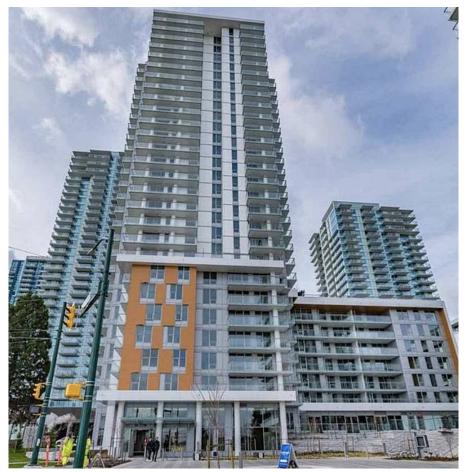

## 2605 455 Sw Marine Drive, Vancouver

\$969,000

W1 West Tower built by leading developer Concord Pacific. This 2 bedrooms, 2 baths +flex, SW corner unit with city and water view. Airconditioning, Miele appliances, marble tiles in bathroom and laminate flooring, high-end carpentry closet with led lighting. Perfect separated bedrooms with 2 full baths. FIRST CLASS Amenities in W1 - 24hr Concierge services, exercise centre, party room, Yoga/Ping Pong Room, Karaoke Room, Games Room. Automatic touch-less car wash system. Steps to T&T Supermarket, Cineplex, Marine Drive Canada Line Skytrain and bus loop, banks, restaurants. 1 large storage locker and 1 parking included . 2-5-10 warranty . VERY well maintained condition, like new! Open house Sat July 31 2-4 pm