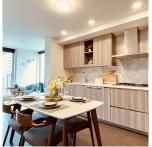

## 2605 455 Sw Marine Drive, Vancouver

\$969,000

W1 West Tower built by leading developer Concord Pacific. This 2 bedrooms, 2 baths +flex, SW corner unit with city and water view. Airconditioning, Miele appliances, marble tiles in bathroom and laminate flooring, high-end carpentry closet with led lighting. Perfect separated bedrooms with 2 full baths. FIRST CLASS Amenities in W1 - 24hr Concierge services, exercise centre, party room, Yoga/Ping Pong Room, Karaoke Room, Games Room. Automatic touch-less car wash system. Steps to T&T Supermarket, Cineplex, Marine Drive Canada Line Skytrain and bus loop, banks, restaurants. 1 large storage locker and 1 parking included . 2-5-10 warranty . VERY well maintained condition, like new! Open house Sat July 31 2-4 pm