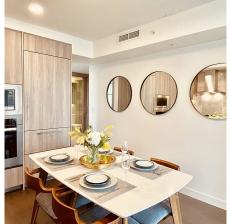

## 2605 455 Sw Marine Drive, Vancouver

\$969,000

W1 West Tower built by leading developer Concord Pacific. This 2 bedrooms, 2 baths +flex, SW corner unit with city and water view. Airconditioning, Miele appliances, marble tiles in bathroom and laminate flooring, high-end carpentry closet with led lighting. Perfect separated bedrooms with 2 full baths. FIRST CLASS Amenities in W1 - 24hr Concierge services, exercise centre, party room, Yoga/Ping Pong Room, Karaoke Room, Games Room. Automatic touch-less car wash system. Steps to T&T Supermarket, Cineplex, Marine Drive Canada Line Skytrain and bus loop, banks, restaurants. 1 large storage locker and 1 parking included . 2-5-10 warranty . VERY well maintained condition, like new! Open house Sat July 31 2-4 pm