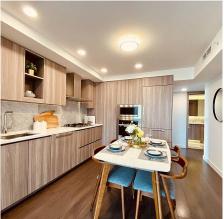

## 2605 455 Sw Marine Drive, Vancouver

\$969,000

W1 West Tower built by leading developer Concord Pacific. This 2 bedrooms, 2 baths +flex, SW corner unit with city and water view. Airconditioning, Miele appliances, marble tiles in bathroom and laminate flooring, high-end carpentry closet with led lighting. Perfect separated bedrooms with 2 full baths. FIRST CLASS Amenities in W1 - 24hr Concierge services, exercise centre, party room, Yoga/Ping Pong Room, Karaoke Room, Games Room. Automatic touch-less car wash system. Steps to T&T Supermarket, Cineplex, Marine Drive Canada Line Skytrain and bus loop, banks, restaurants. 1 large storage locker and 1 parking included . 2-5-10 warranty . VERY well maintained condition, like new! Open house Sat July 31 2-4 pm