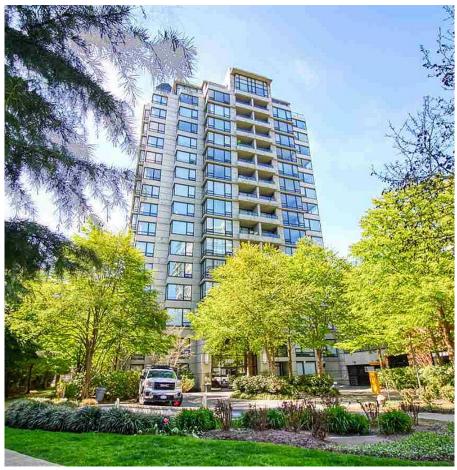

## 1206 9188 Hemlock Drive, Richmond

\$719,000

Beautiful and bright 2 bed 2 bath room unit with an amazing split bedrooms layout for maximum privacy plus no building or unit looking directly inside! Located in a very convenient location in Richmond with minutes walk to multiple parks including the famous Garden City Community Park perfect for outdoor lovers with a basketball court, a walking trail, a playground, bike park and off-leash dog park there's bound to be something to do everyday! School catchments are Henry Anderson Elementary School and MacNeill Secondary School. Shops and restaurants are also abundant with just a few minute drive, you can get to Central at Garden City, Richmond Centre, Lansdowne and so much more. Amenities include an indoor pool, recreation center, sauna/steam room and hot tub!