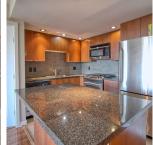

## 1206 9188 Hemlock Drive, Richmond

\$719,000

Beautiful and bright 2 bed 2 bath room unit with an amazing split bedrooms layout for maximum privacy plus no building or unit looking directly inside! Located in a very convenient location in Richmond with minutes walk to multiple parks including the famous Garden City Community Park perfect for outdoor lovers with a basketball court, a walking trail, a playground, bike park and off-leash dog park there's bound to be something to do everyday! School catchments are Henry Anderson Elementary School and MacNeill Secondary School. Shops and restaurants are also abundant with just a few minute drive, you can get to Central at Garden City, Richmond Centre, Lansdowne and so much more. Amenities include an indoor pool, recreation center, sauna/steam room and hot tub!