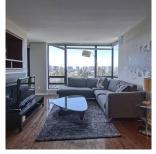

## 1206 9188 Hemlock Drive, Richmond

\$719,000

Beautiful and bright 2 bed 2 bath room unit with an amazing split bedrooms layout for maximum privacy plus no building or unit looking directly inside! Located in a very convenient location in Richmond with minutes walk to multiple parks including the famous Garden City Community Park perfect for outdoor lovers with a basketball court, a walking trail, a playground, bike park and off-leash dog park there's bound to be something to do everyday! School catchments are Henry Anderson Elementary School and MacNeill Secondary School. Shops and restaurants are also abundant with just a few minute drive, you can get to Central at Garden City, Richmond Centre, Lansdowne and so much more. Amenities include an indoor pool, recreation center, sauna/steam room and hot tub!