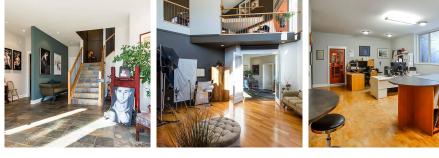

## 35503 Old Yale Road, Abbotsford

\$2,299,000

The perfect Work-Life balance. Custom designed for running your business from home. Easy to find location in East Abbotsford with 2857 sq.ft on the ground floor that has 3-6 private offices plus a large 375 sqft open area, storage and 3 bathrooms. Dramatic lines and architectural design add to the appeal. There is H/W radiant heat in the floor and a new HE furnace and A/C. Excellent parking for 10 cars on the brick driveway plus a 3 car garage. After hours you can retreat upstairs to 2278 sqft of well appointed space to unwind. Soaring open ceilings, large view windows & multiple decks and patio space overlook the manicured grounds. For the future, this .7 acre property has subdivision potential. A great place to live/work while looking ahead.