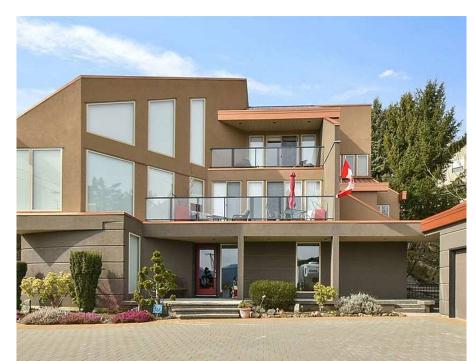

## 35503 Old Yale Road, Abbotsford

\$2,299,000

The perfect Work-Life balance. Custom designed for running your business from home. Easy to find location in East Abbotsford with 2857 sq.ft on the ground floor that has 3-6 private offices plus a large 375 sqft open area, storage and 3 bathrooms. Dramatic lines and architectural design add to the appeal. There is H/W radiant heat in the floor and a new HE furnace and A/C. Excellent parking for 10 cars on the brick driveway plus a 3 car garage. After hours you can retreat upstairs to 2278 sqft of well appointed space to unwind. Soaring open ceilings, large view windows & multiple decks and patio space overlook the manicured grounds. For the future, this .7 acre property has subdivision potential. A great place to live/work while looking ahead.