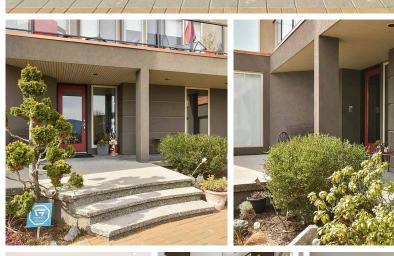

## 35503 Old Yale Road, Abbotsford

\$2,299,000

The perfect Work-Life balance. Custom designed for running your business from home. Easy to find location in East Abbotsford with 2857 sq.ft on the ground floor that has 3-6 private offices plus a large 375 sqft open area, storage and 3 bathrooms. Dramatic lines and architectural design add to the appeal. There is H/W radiant heat in the floor and a new HE furnace and A/C. Excellent parking for 10 cars on the brick driveway plus a 3 car garage. After hours you can retreat upstairs to 2278 sqft of well appointed space to unwind. Soaring open ceilings, large view windows & multiple decks and patio space overlook the manicured grounds. For the future, this .7 acre property has subdivision potential. A great place to live/work while looking ahead.