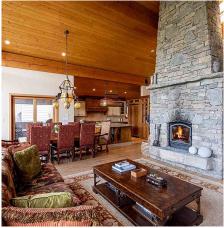

## 5698 Alta Lake Road, Whistler

\$6,749,000

On the shores of Alta Lake, enjoy unimpeded panoramic vistas of Whistler and Blackcomb Mountains, the imposing Northern Ranges, and endless lake views from this waterfront residence. Masterfully built, the open plan living concept offers expansive windows welcoming an abundance of natural light from its sunny south east exposure, while the tiered decks, hot tub and private dock offer an ideal spot to enjoy this exclusive view any season. A master suite pans the upper floor offering mountain and lake views, with a private balcony to enjoy your morning coffee. A further four generously sized en-suited bedrooms, with landscaped gardens, double garage and hot tub promise plenty of room for family and friends to enjoy this stunning lakeside home.