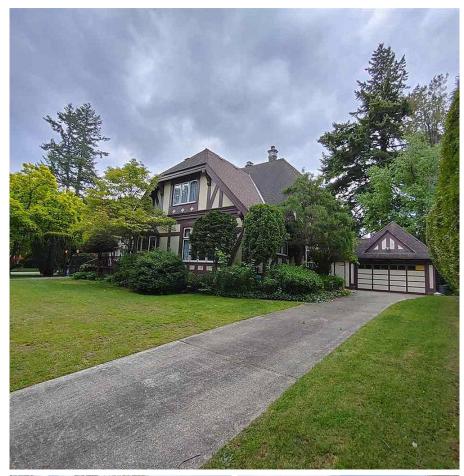

## 1710 W 38th Avenue, Vancouver

\$9,990,000

Prime Shaughnessy Lot with over 18000 sqft land boosted with 3 Level Tudor Style masterpiece. Unbeatable location, superb neighborhood and majestic treed street, etc....so many features that you will not be able to find in other areas. Renovate, Re-develop, or Move In, this home creates so many opportunities for the future owner. Call us, and book your appointment, or maybe bring along your designers/architects, we are more than happy to discover this lifetime opportunity with you.

## **KEY INFORMATION**

MLS® R2582828

Residential Detached

Shaughnessy

5 Bedrooms

5 Bathrooms

7,000 SF

18,725 SF Lot

## **FEATURES**

Year Built: 1929

Listed By: RE/MAX Crest Realty