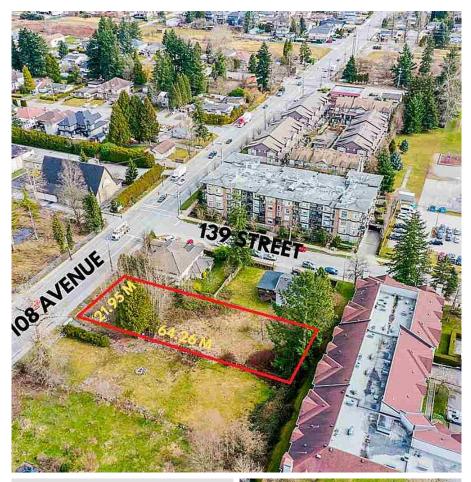

## PRIME LOCATION FOR INVESTORS!

Excellent opportunity for an investment property on the south side of 108 Avenue! Centrally located in the Central City Surrey area, this large 72 Ft x 210 Ft lot is designated for low to mid rise under Surrey's future City Centre Plan! Sitting on 15,226 sq ft of land, this lot is near transportation, shopping, parks, and schools! Next to a new and upcoming Development! Don't miss your chance on this incredible opportunity!

## **KEY INFORMATION**

MLS® R2582444

Land Only

Whalley

o Bedrooms

o Bathrooms

o SF

15,226 SF Lot