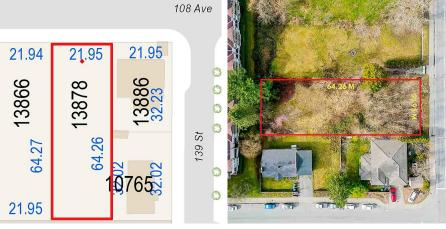

## PRIME LOCATION FOR INVESTORS!

Excellent opportunity for an investment property on the south side of 108 Avenue! Centrally located in the Central City Surrey area, this large 72 Ft x 210 Ft lot is designated for low to mid rise under Surrey's future City Centre Plan! Sitting on 15,226 sq ft of land, this lot is near transportation, shopping, parks, and schools! Next to a new and upcoming Development! Don't miss your chance on this incredible opportunity!

## **KEY INFORMATION**

MLS® R2582444

Land Only

Whalley

o Bedrooms

o Bathrooms

o SF

15,226 SF Lot