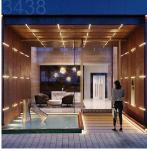

## 2201 3438 Sawmill Crescent, Vancouver

\$621,150

Functional East facing 1 bedroom + flex, 1 bath home at MODE in River District Vancouver.

Invite your friends over for luxurious amenities in your building, including a screening room, indoor/outdoor entertaining lounge with chef's kitchen, hot tub, gym, yoga studio, work hub, and 2 guest suites. Your home will be equipped with the finest appliances; gas range, wall oven & built-in microwave, fully integrated fridge & dishwasher, and quartz countertop and backsplash with a high efficiency heating and cooling system, and walk-in closet with built-in shelving included. You are only steps away from Town Centre retail shops. Sales Centre open daily 11am-4pm. Move in Late Summer 2022.