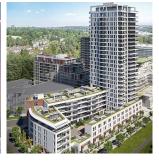

## 2201 3438 Sawmill Crescent, Vancouver

\$621,150

Functional East facing 1 bedroom + flex, 1 bath home at MODE in River District Vancouver.

Invite your friends over for luxurious amenities in your building, including a screening room, indoor/outdoor entertaining lounge with chef's kitchen, hot tub, gym, yoga studio, work hub, and 2 guest suites. Your home will be equipped with the finest appliances; gas range, wall oven & built-in microwave, fully integrated fridge & dishwasher, and quartz countertop and backsplash with a high efficiency heating and cooling system, and walk-in closet with built-in shelving included. You are only steps away from Town Centre retail shops. Sales Centre open daily 11am-4pm. Move in Late Summer 2022.