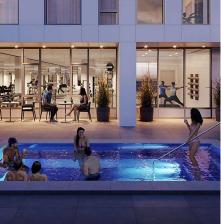

## 2201 3438 Sawmill Crescent, Vancouver

\$621,150

Functional East facing 1 bedroom + flex, 1 bath home at MODE in River District Vancouver.

Invite your friends over for luxurious amenities in your building, including a screening room, indoor/outdoor entertaining lounge with chef's kitchen, hot tub, gym, yoga studio, work hub, and 2 guest suites. Your home will be equipped with the finest appliances; gas range, wall oven & built-in microwave, fully integrated fridge & dishwasher, and quartz countertop and backsplash with a high efficiency heating and cooling system, and walk-in closet with built-in shelving included. You are only steps away from Town Centre retail shops. Sales Centre open daily 11am-4pm. Move in Late Summer 2022.