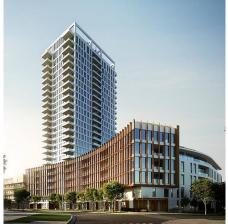

## 2201 3438 Sawmill Crescent, Vancouver

\$621,150

Functional East facing 1 bedroom + flex, 1 bath home at MODE in River District Vancouver.

Invite your friends over for luxurious amenities in your building, including a screening room, indoor/outdoor entertaining lounge with chef's kitchen, hot tub, gym, yoga studio, work hub, and 2 guest suites. Your home will be equipped with the finest appliances; gas range, wall oven & built-in microwave, fully integrated fridge & dishwasher, and quartz countertop and backsplash with a high efficiency heating and cooling system, and walk-in closet with built-in shelving included. You are only steps away from Town Centre retail shops. Sales Centre open daily 11am-4pm. Move in Late Summer 2022.