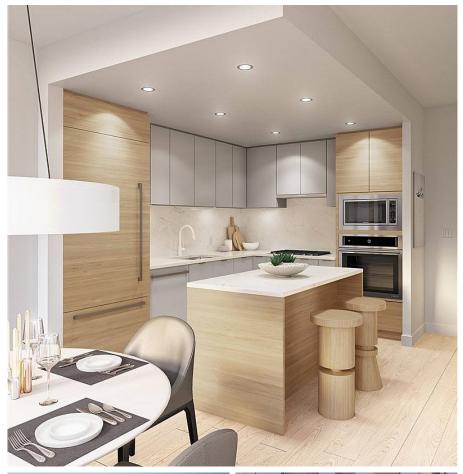

## 2201 3438 Sawmill Crescent, Vancouver

\$621,150

Functional East facing 1 bedroom + flex, 1 bath home at MODE in River District Vancouver.

Invite your friends over for luxurious amenities in your building, including a screening room, indoor/outdoor entertaining lounge with chef's kitchen, hot tub, gym, yoga studio, work hub, and 2 guest suites. Your home will be equipped with the finest appliances; gas range, wall oven & built-in microwave, fully integrated fridge & dishwasher, and quartz countertop and backsplash with a high efficiency heating and cooling system, and walk-in closet with built-in shelving included. You are only steps away from Town Centre retail shops. Sales Centre open daily 11am-4pm. Move in Late Summer 2022.