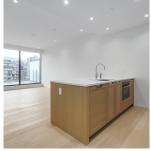

## 507 1355 Bellevue Avenue, West Vancouver

\$1,690,000

Welcome to GROSVENOR AMBLESIDE a worldclass waterfront building in one of the most sought after neighbourhoods in the Greater Vancouver region. Architect James Cheng has designed a truly one of a kind set of elegant and modern, timeless yet noticeably west coast inspired residences that will satisfy the most discerning expectations. From the most sophisticated appliances (Miele, Sub-Zero and Wolf), to European styled bathrooms with features typically found in 5+ star hotels, the interiors are nothing short of WOW. A 24 hour concierge, state-of-the-art gym and various insuite automation features are just a few of the outstanding features these residences have to offer. This unit offers the OPTIONAL PRIVATE & GATED TWO CAR GARAGE with ADJOINING STORAGE ROOM.