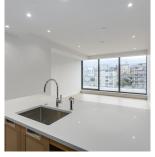

## 507 1355 Bellevue Avenue, West Vancouver

\$1,690,000

Welcome to GROSVENOR AMBLESIDE a worldclass waterfront building in one of the most sought after neighbourhoods in the Greater Vancouver region. Architect James Cheng has designed a truly one of a kind set of elegant and modern, timeless yet noticeably west coast inspired residences that will satisfy the most discerning expectations. From the most sophisticated appliances (Miele, Sub-Zero and Wolf), to European styled bathrooms with features typically found in 5+ star hotels, the interiors are nothing short of WOW. A 24 hour concierge, state-of-the-art gym and various insuite automation features are just a few of the outstanding features these residences have to offer. This unit offers the OPTIONAL PRIVATE & GATED TWO CAR GARAGE with ADJOINING STORAGE ROOM.