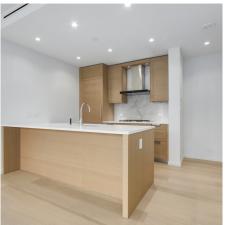

## 507 1355 Bellevue Avenue, West Vancouver

\$1,690,000

Welcome to GROSVENOR AMBLESIDE a worldclass waterfront building in one of the most sought after neighbourhoods in the Greater Vancouver region. Architect James Cheng has designed a truly one of a kind set of elegant and modern, timeless yet noticeably west coast inspired residences that will satisfy the most discerning expectations. From the most sophisticated appliances (Miele, Sub-Zero and Wolf), to European styled bathrooms with features typically found in 5+ star hotels, the interiors are nothing short of WOW. A 24 hour concierge, state-of-the-art gym and various insuite automation features are just a few of the outstanding features these residences have to offer. This unit offers the OPTIONAL PRIVATE & GATED TWO CAR GARAGE with ADJOINING STORAGE ROOM.