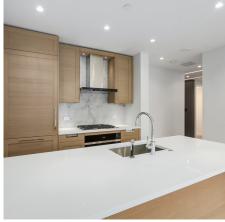

## 507 1355 Bellevue Avenue, West Vancouver

\$1,690,000

Welcome to GROSVENOR AMBLESIDE a worldclass waterfront building in one of the most sought after neighbourhoods in the Greater Vancouver region. Architect James Cheng has designed a truly one of a kind set of elegant and modern, timeless yet noticeably west coast inspired residences that will satisfy the most discerning expectations. From the most sophisticated appliances (Miele, Sub-Zero and Wolf), to European styled bathrooms with features typically found in 5+ star hotels, the interiors are nothing short of WOW. A 24 hour concierge, state-of-the-art gym and various insuite automation features are just a few of the outstanding features these residences have to offer. This unit offers the OPTIONAL PRIVATE & GATED TWO CAR GARAGE with ADJOINING STORAGE ROOM.