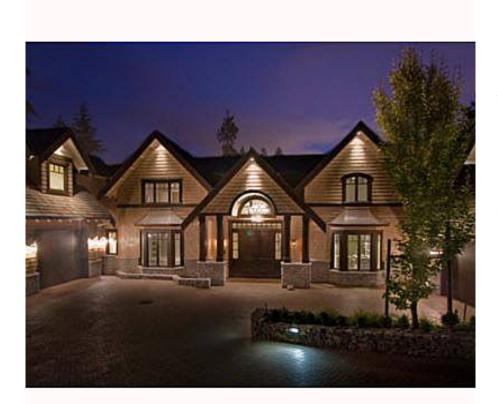

## 460 Westholme Road, West Vancouver

\$5,498,000

Stunning newly built res sit on a priv .65 acre estate sit loc near beach & Dundarave Village, this gorgeous hm has approx 9499 sqft on 3 levels overlooking spectacular ocean vws! Mn level feat double-height foyer, music rm, gourmet Chef's kit w/walk-in pantry & top appls, adj E/A & FR w/ media centre & priv study - all opening out to a covered BBQ & ocean view terrace. Up has 5 lg bdrms incl master suite w/His & Hers W/I closets & ensuited bthrm, kid's playrm & nursery. Stateof-the-art media rm, wine rm, billiards rm w/wet bar, gym, 2 bdrm ste, O/D pool & hot tub, heated drive & motor ct for 4 cars, multi security cameras, media server, air-conditioning. Lush manicured gardens & sundrenched play areas. Truly breathtaking!