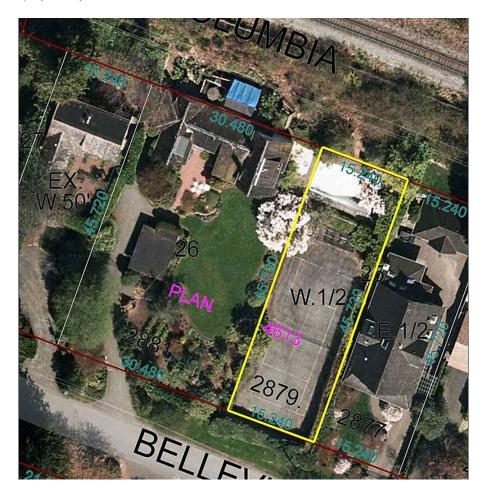

## 2879 Bellevue Avenue, West Vancouver

\$2,998,000

A rare offering to develop your very own custom residence on the 2800 Bellevue Ave! Available for the 1st time in almost 50 years, this magnificent Estate features 50' of frontage by 150' of depth for a lot size 7,500 sq.ft. This level property is located across from Beach access and is only 3 blocks from Dundarave Village & Pier. The property has a clean "Title Search" with no existing Rights-ofway or Easements. LAND ONLY. STRICTLY BY APPOINTMENT! Please DO NOT WALK PROPERTY!

## **KEY INFORMATION**

MLS® R2016890

Residential Detached

Altamont

o Bedrooms

o Bathrooms

o SF

7,500 SF Lot