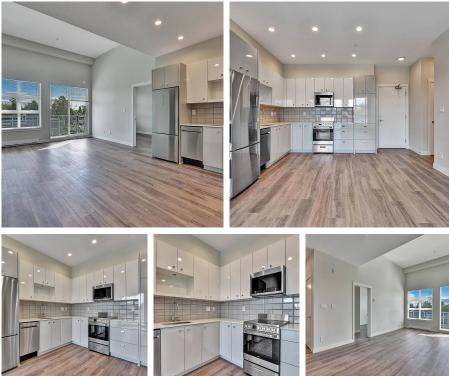

## 512 10838 Whalley Boulevard, Surrey

\$529,888

"No Gst" Maverick by Tien Sher. brand new, move in today! This beautifully designed 5 storey building features Top Floor level 766 sq ft unit, spacious 2 bdrms/2 baths with elegant finishings! Large balcony w/ Mountain and City views. Open floor plan, vaulted 12' ceilings, a chef's kitchen w/ SS appls and Quartz counters, wide plank flooring, lots of windows, All the conveniences of shopping, restaurants, Surrey Memorial Hospital, SFU Campus, City Hall & Skytrain minutes away, There's also a large 10,000 amenities space, including gym, clubhouse, Billiards & O/D gardens!