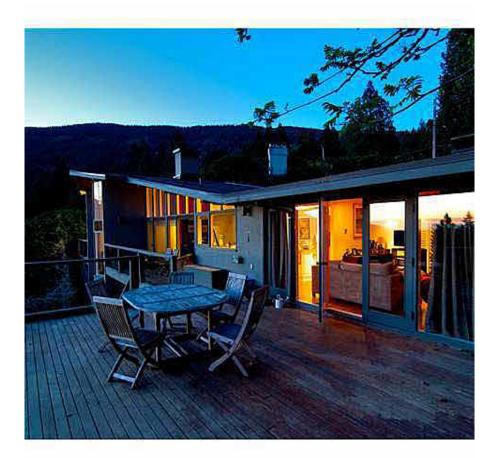

## 2670 Rosebery Avenue, West Vancouver

\$1,698,000

Situated in the heart of Upper Dundarave is this spectacular south side res feat panoramic ocean & island views. This gorgeous hm has been tastefully remodeled & offers a bright, open flrpln on 2 levels inclusive of a full walk-out lower level to sundrenched patios & priv child-friendly yard. Stunning views are seen from every rm! Offering total priv, this beautiful hm feat a 16,300 sqft ppty, lg LR & DR with vaulted ceilings & lg picture windows, newer gourmet kit with breakfast bar, cozy FR with River Rock F/P, 4 lg bdrms incl a fabulous master suite & a fantastic media rm down - all opening out to a gorgeous priv sundeck overlooking the smashing views!