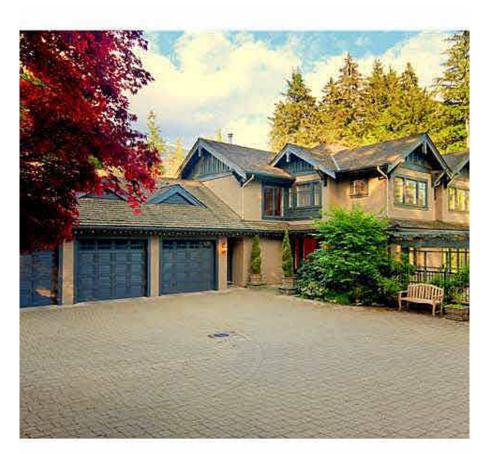

## 356 Southborough Drive, West Vancouver

\$3,488,000

A spectacular res sit on a parklike estate overlooking the 17th fairway of Capilano Golf Course! Designed by architect 'Brad Lamoureux', this gorgeous res is loc on a S-facing ppty & offers over 6000 sq ft on 3 levels. Feat incl a lg Chef's kit with professional grade appl, centre Island & E/A, rich H/W flrs, huge picture windows, custom builtins, formal LR & DR, fantastic FR w/media centre, 5 lg bdrms with priv ensuites, stunning master w/sitting area & priv deck, den, hm gym, 2 custom F/P's, wine cellar & a hm theatre. Ext highlights incl a priv sunfilled yard with manicured landscaping, lg motor court w/3-car garage, sparkling O/D pool & spa, summer kit & a lg O/D covered veranda w/built-in BBQ. Simply breathtaking!