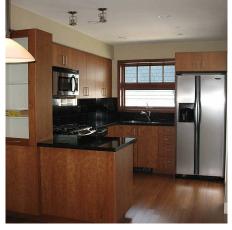

## 1 2505 W 8th Avenue, Vancouver

\$799,000

Situated in the heart of Kitsilano and walking distance to all local amenities are these 3 beautifully remodeled suites. The 3 suites range in price from \$549,000 to \$799,000 and offer the finest of quality and finishings available including top-of-the-line appliances, rich hardwood flooring, beautiful custom millwork, gourmet kitchens, sensational bathrooms, open plans of living and intimiate garden patios and decks. Each suite offers 2 bedrooms and range from 851 to 1220 square feet. All units are available for occupancy immediately!