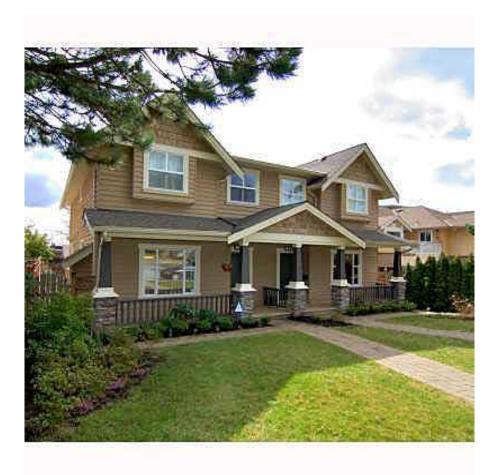

## 441 W 16th Street, North Vancouver

\$899,900

This magnificent 1/2 duplex offers 2740 sq ft of luxurious living on 3 levels. Beautifully appointed, this gorgeous res feat rich H/W floors, crown mouldings, lg picture windows, plush carpeting & high ceilings. Up has 3 spacious bdrms incl a lg master with spa-like ensuite. The designer gourmet kitchen offers high-end S/S appliances, large island with breakfast bar, E/A & an adj FR with roaring F/P. Main flr spills out to a fabulous sunfilled backyard with lush gardens. Down offers a lg rec rm & an addt'l guest bdrm & bthrm. Located minutes to all amenities, Lonsdale Quay & sit across from a tranquil park make this a smashing opportunity!