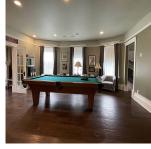

## 2055 Mary Hill Road, Port Coquitlam

\$1,290,000

Builder/developer alert! SUBDIVIDABLE LOT on already Zoned RS4 property with lane access. Huge 8646 sq ft lot measuring 65' x 144' in the very sought-after neighborhood of Mary Hill. This original 1915 Character home boasts 5 bedrooms and 2 bathrooms and features upgraded windows, engineered & original fir flooring, and beautiful crown & baseboard finishing. Short walk to downtown Port Coquitlam & close to schools, transit, shopping, and highway access. Showings by appointment.