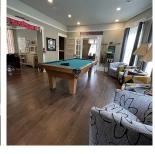

## 2055 Mary Hill Road, Port Coquitlam

\$1,290,000

Builder/developer alert! SUBDIVIDABLE LOT on already Zoned RS4 property with lane access. Huge 8646 sq ft lot measuring 65' x 144' in the very sought-after neighborhood of Mary Hill. This original 1915 Character home boasts 5 bedrooms and 2 bathrooms and features upgraded windows, engineered & original fir flooring, and beautiful crown & baseboard finishing. Short walk to downtown Port Coquitlam & close to schools, transit, shopping, and highway access. Showings by appointment.