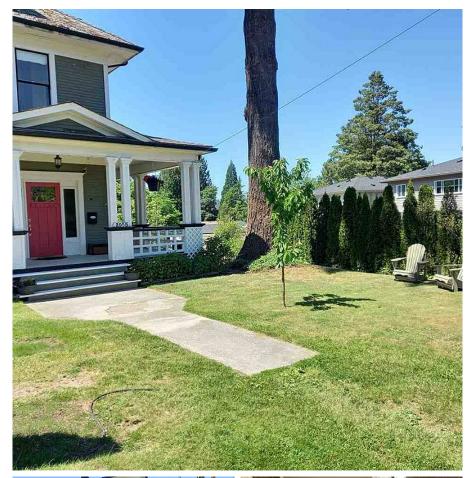

## 2055 Mary Hill Road, Port Coquitlam

\$1,290,000

Builder/developer alert! SUBDIVIDABLE LOT on already Zoned RS4 property with lane access. Huge 8646 sq ft lot measuring 65' x 144' in the very sought-after neighborhood of Mary Hill. This original 1915 Character home boasts 5 bedrooms and 2 bathrooms and features upgraded windows, engineered & original fir flooring, and beautiful crown & baseboard finishing. Short walk to downtown Port Coquitlam & close to schools, transit, shopping, and highway access. Showings by appointment.

## **KEY INFORMATION**

MLS® R2584000

Residential Detached

Mary Hill

5 Bedrooms

2 Bathrooms

2,975 SF

8,646 SF Lot