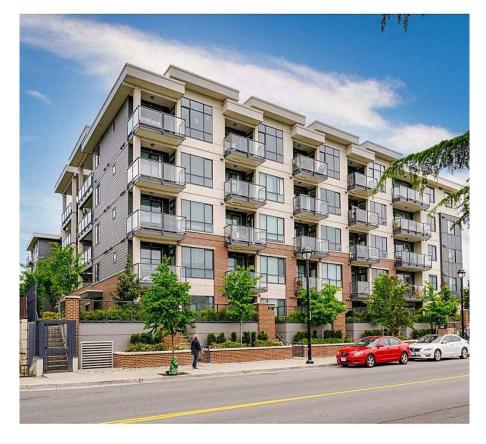

## 502 5638 201a Street, Langley

\$599,800

WELCOME HOME to this PENTHOUSE unit, located at THE CIVIC in Langley City.

ENCLOSED SOLARIUM has folding windows and city views. This well appointed 2 bed, 2 bath PLUS DEN unit features bedrooms on opposite sides of the condo for privacy, each with a walk-through closet into separate bathrooms. Spacious layout with 9' ceilings plus 12' vaulted ceiling in living room make this space feel even bigger than it already is. Enjoy all the luxuries of this suite with laminate flooring, stainless appliances, white kitchen with large island Guest Suite, private courtyard with playground

## **FEATURES**

Year Built: 2019

Views: City Views

Listed By: Royal LePage - Wolstencroft