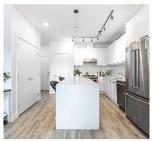

## 502 5638 201a Street, Langley

\$599,800

WELCOME HOME to this PENTHOUSE unit, located at THE CIVIC in Langley City.

ENCLOSED SOLARIUM has folding windows and city views. This well appointed 2 bed, 2 bath PLUS DEN unit features bedrooms on opposite sides of the condo for privacy, each with a walk-through closet into separate bathrooms. Spacious layout with 9' ceilings plus 12' vaulted ceiling in living room make this space feel even bigger than it already is. Enjoy all the luxuries of this suite with laminate flooring, stainless appliances, white kitchen with large island Guest Suite, private courtyard with playground