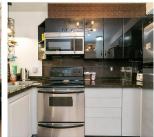

## 516 528 Rochester Avenue, Coquitlam

\$419,000

The "Ave" 1 bedroom & Den 592 SF Condo! Open concept Kitchen, floors just updated, good sized bedroom and open den has a window perfect for office use. In suite laundry, 1 parking & 1 storage locker included. Upgrades include granite kitchen counters with a double sink added, cabinets, flooring and all appliances. BUILDING: Solid concrete building with gym, media room, party room & guest suite. Max 2 pets: Cats and dogs allowed. LOCATION: located right across from Lougheed Mall, Skytrain station & new Evergreen Line, parks, golf courses, easy access to HWY 1.