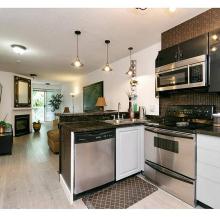

## 516 528 Rochester Avenue, Coquitlam

\$419,000

The "Ave" 1 bedroom & Den 592 SF Condo! Open concept Kitchen, floors just updated, good sized bedroom and open den has a window perfect for office use. In suite laundry, 1 parking & 1 storage locker included. Upgrades include granite kitchen counters with a double sink added, cabinets, flooring and all appliances. BUILDING: Solid concrete building with gym, media room, party room & guest suite. Max 2 pets: Cats and dogs allowed. LOCATION: located right across from Lougheed Mall, Skytrain station & new Evergreen Line, parks, golf courses, easy access to HWY 1.