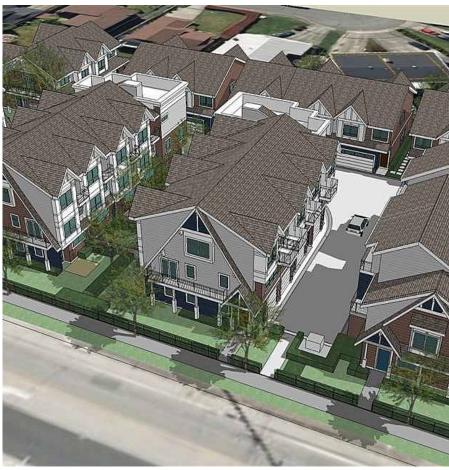

## 15 9680 Williams Road, Richmond

\$1,299,000

"Sterling" a brand new 28 unit townhouse project built by Sian Group with highest attention to quality work which features spacious open layout, beautiful quartz countertops and stainless steel appliances with high quality finishings, built in vacuum, alarm system, window screens/blinds, A/C, crown moulding, with two colour schemes. Very close to shopping amenities, South Arm Park and Community Centre, James Whiteside Elementary, McRobers Secondary and Matthew McNair Secondary.