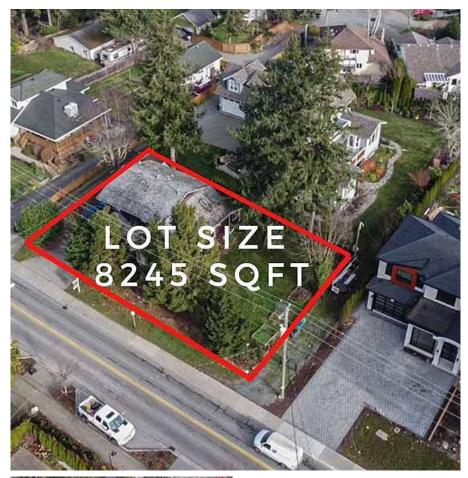

## **1078 160 Street, Surrey**

\$1,320,000

INVESTOR ALERT! Ocean view property located within walking distance form East Beach! South Meridian / Earl Marriot School catchment.

Spacious home currently rented to an amazing long-term tenant. Rectangular 8245 sqft lot has 111 ft frontage. Build your dream home with ocean view! Potential to build over 4000 sqft 2-level home plus fully finished basement (Extra! not included in the sq footage). Excellent land value and livable 3 bedroom / 2 bathroom; lots of space to add more bedrooms, if needed. Almost a 1000 sqft of unfinished basement area great for storage! Rare find for this size of a lot, especially this close to the beach! Showings by appointment Sunday (June 6th) 3pm - 4pm

## **KEY INFORMATION**

MLS® R2584836

Residential Detached

King George Corridor

3 Bedrooms

2 Bathrooms

3,489 SF

8,245 SF Lot