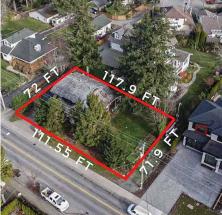

## **1078 160 Street, Surrey**

\$1,320,000

INVESTOR ALERT! Ocean view property located within walking distance form East Beach! South Meridian / Earl Marriot School catchment.

Spacious home currently rented to an amazing long-term tenant. Rectangular 8245 sqft lot has 111 ft frontage. Build your dream home with ocean view! Potential to build over 4000 sqft 2-level home plus fully finished basement (Extra! not included in the sq footage). Excellent land value and livable 3 bedroom / 2 bathroom; lots of space to add more bedrooms, if needed. Almost a 1000 sqft of unfinished basement area great for storage! Rare find for this size of a lot, especially this close to the beach! Showings by appointment Sunday (June 6th) 3pm - 4pm

## **KEY INFORMATION**

MLS® R2584836

Residential Detached

King George Corridor

3 Bedrooms

2 Bathrooms

3,489 SF

8,245 SF Lot