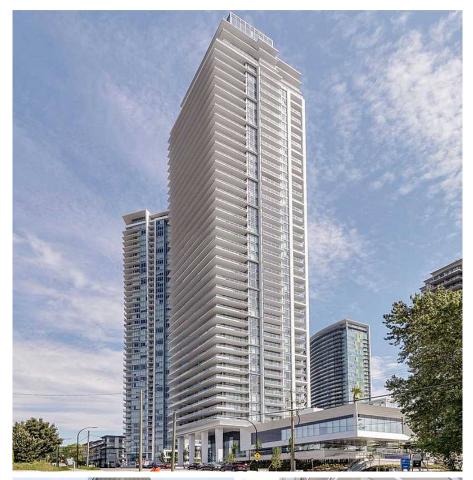

## 708 1888 Gilmore Avenue, Burnaby

\$749,900

Experience luxurious living at TRIOMPHE! This outstanding nearly 700 sqft West facing home has everything what you may expect from the best complex in the area: 9' ceilings, central A/C and heating, high-end materials, Bosch appliances, modern designs, well-thought out layout without any wasted space and 235 sqft fully covered balcony! Unobstructed city and mountains view. Enjoy a 13,000 sqft resort style 3-storey amenity pavilion that has everything: party, business, music/game rooms, outdoor fire pit & BBQ, huge gym and yoga studio, steam rooms, heated rooftop swimming pool and hot tub.In addition, concierge & guest suite. One EV parking and storage locker are included. Showings by appointments.