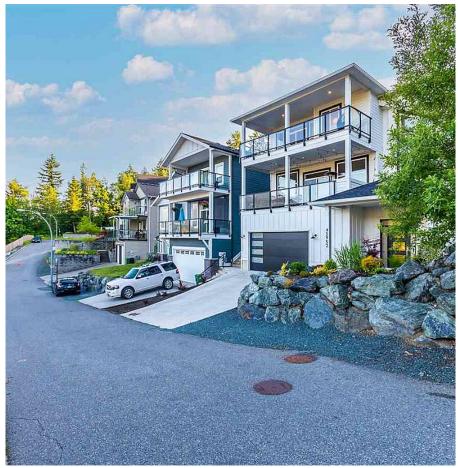

## 45952 Weeden Drive, Chilliwack

\$959,900

UNBELIEVABLE VIEWS! One of Promontory's best kept secrets! Like new, quality built, contemporary, 3 bd 2.5 bth perched on a private cul-de-sac steps away from Bridlewood Trail. A spacious cathedral entrance w/designer tile & shiplap feature wall welcomes you. 9 & 10 ft ceilings throughout. Living area boasts wall to wall windows, gas fireplace & walk out to a lg covered deck w/gas hookup. Designer kitchen. Quality appliances, gas stove, quartz counters, pantry w/ built-in shelves, eat up island, tiled backsplash, undermount lighting & huge dining area. Mstr bed has walkout to a covered 10 x 25 deck. Luxury ensuite w/designer lighting, soaker tub, glass shower, dble sinks. BONUS: A/C, low maint yard, H/W on demand. 24 x 27 garage has 12 ft ceilings. 12 x 33 private deck off upstairs rec rm.

## **KEY INFORMATION**

MLS® R2584967

Residential Detached

Chilliwack

3 Bedrooms

3 Bathrooms

2,807 SF

5,977 SF Lot

## **FEATURES**

Year Built: 2018

Views: MOUNTAINS & VALLEY

Listed By: rennie & associates realty ltd.

Clarke Mallory PREC\* 604.316.9917 cmallory@rennie.com rennie.com/clarkemallory