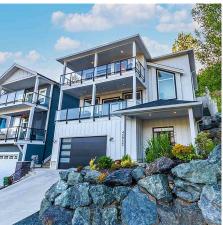

## 45952 Weeden Drive, Chilliwack

\$959,900

UNBELIEVABLE VIEWS! One of Promontory's best kept secrets! Like new, quality built, contemporary, 3 bd 2.5 bth perched on a private cul-de-sac steps away from Bridlewood Trail. A spacious cathedral entrance w/designer tile & shiplap feature wall welcomes you. 9 & 10 ft ceilings throughout. Living area boasts wall to wall windows, gas fireplace & walk out to a lg covered deck w/gas hookup. Designer kitchen. Quality appliances, gas stove, quartz counters, pantry w/ built-in shelves, eat up island, tiled backsplash, undermount lighting & huge dining area. Mstr bed has walkout to a covered 10 x 25 deck. Luxury ensuite w/designer lighting, soaker tub, glass shower, dble sinks. BONUS: A/C, low maint yard, H/W on demand. 24 x 27 garage has 12 ft ceilings. 12 x 33 private deck off upstairs rec rm.

## **KEY INFORMATION**

MLS® R2584967

Residential Detached

Chilliwack

3 Bedrooms

3 Bathrooms

2,807 SF

5,977 SF Lot

## **FEATURES**

Year Built: 2018

Views: MOUNTAINS & VALLEY

Listed By: rennie & associates realty ltd.

Clarke Mallory PREC\* 604.316.9917 cmallory@rennie.com rennie.com/clarkemallory