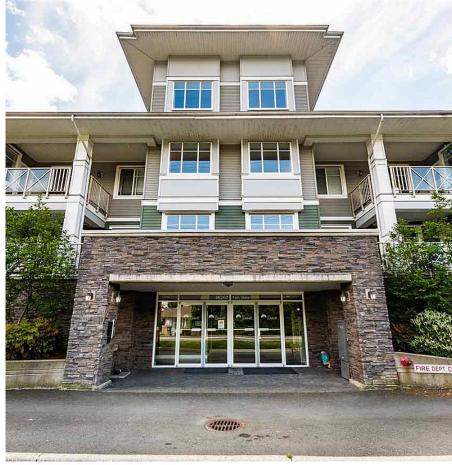

## 107 46262 First Avenue, Chilliwack

\$399,900

BRIGHT, BEAUTIFUL 2 bed + Den, 2 bath CORNER UNIT in a highly sought after complex! Located in a quiet corner of the building this unit has fantastic southern exposure & mountain views. Quality craftsmanship shows throughout the complex with a grand entry & wide hallways. This suite has an open floor plan and lots of privacy. A spacious kitchen has maple cabinets, granite counters & s/s appliances. Living area has laminate throughout. Wall to wall windows in living room open up to an extra large partially covered patio with amazing views of Mt. Cheam. Master bdrm has walk-through closet & ensuite w/ large shower. Bonus: in suite laundry, 2 parking stalls & storage locker, 2 pets max 1 dog of any size. Rentals allowed. Central location with public transit out front! This is a gem of a home.