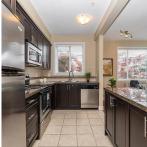

## 107 46262 First Avenue, Chilliwack

\$399,900

BRIGHT, BEAUTIFUL 2 bed + Den, 2 bath CORNER UNIT in a highly sought after complex! Located in a quiet corner of the building this unit has fantastic southern exposure & mountain views. Quality craftsmanship shows throughout the complex with a grand entry & wide hallways. This suite has an open floor plan and lots of privacy. A spacious kitchen has maple cabinets, granite counters & s/s appliances. Living area has laminate throughout. Wall to wall windows in living room open up to an extra large partially covered patio with amazing views of Mt. Cheam. Master bdrm has walk-through closet & ensuite w/ large shower. Bonus: in suite laundry, 2 parking stalls & storage locker, 2 pets max 1 dog of any size. Rentals allowed. Central location with public transit out front! This is a gem of a home.