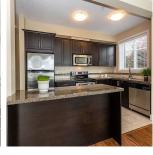

## 107 46262 First Avenue, Chilliwack

\$399,900

BRIGHT, BEAUTIFUL 2 bed + Den, 2 bath CORNER UNIT in a highly sought after complex! Located in a quiet corner of the building this unit has fantastic southern exposure & mountain views. Quality craftsmanship shows throughout the complex with a grand entry & wide hallways. This suite has an open floor plan and lots of privacy. A spacious kitchen has maple cabinets, granite counters & s/s appliances. Living area has laminate throughout. Wall to wall windows in living room open up to an extra large partially covered patio with amazing views of Mt. Cheam. Master bdrm has walk-through closet & ensuite w/ large shower. Bonus: in suite laundry, 2 parking stalls & storage locker, 2 pets max 1 dog of any size. Rentals allowed. Central location with public transit out front! This is a gem of a home.