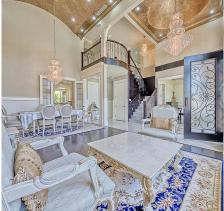

## 7428 Chelsea Road, Richmond

\$2,990,000

Prime location, quality built. This desirable Granville area luxury house on a big 8000 sqft regular lot. Quality built with sophisticated materials & workmanship like hand painted high ceiling over hall way through family room, solid wood panel, big-size wok-kitchen with separate fridge and dishwasher, Sub-Zero Fridge and all high end appliances, 4 bdrm suites up and 1 bdrm suite down plus media room and office total 3649 sqft living area. Front- and back-yard beautifully landscaped garden. Richmond High and Blundell Elementary. Walking distance to Richmond Center and Blundell Mall, public transit and to Minoru Center.