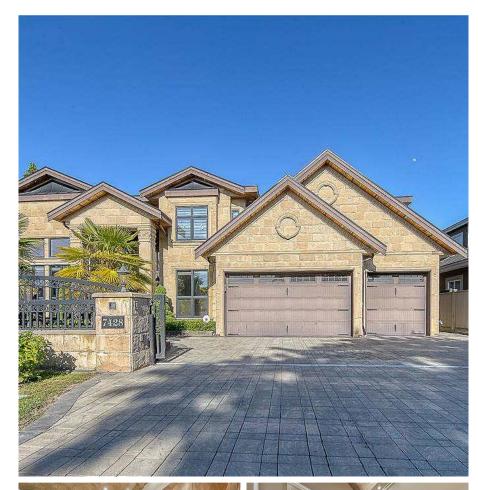

## 7428 Chelsea Road, Richmond

\$2,990,000

Prime location, quality built. This desirable Granville area luxury house on a big 8000 sqft regular lot. Quality built with sophisticated materials & workmanship like hand painted high ceiling over hall way through family room, solid wood panel, big-size wok-kitchen with separate fridge and dishwasher, Sub-Zero Fridge and all high end appliances, 4 bdrm suites up and 1 bdrm suite down plus media room and office total 3649 sqft living area. Front- and back-yard beautifully landscaped garden. Richmond High and Blundell Elementary. Walking distance to Richmond Center and Blundell Mall, public transit and to Minoru Center.

## **KEY INFORMATION**

MLS® R2585056

Residential Detached

Granville

5 Bedrooms

6 Bathrooms

3,649 SF

7,992 SF Lot