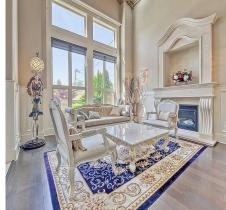

## 7428 Chelsea Road, Richmond

\$2,990,000

Prime location, quality built. This desirable Granville area luxury house on a big 8000 sqft regular lot. Quality built with sophisticated materials & workmanship like hand painted high ceiling over hall way through family room, solid wood panel, big-size wok-kitchen with separate fridge and dishwasher, Sub-Zero Fridge and all high end appliances, 4 bdrm suites up and 1 bdrm suite down plus media room and office total 3649 sqft living area. Front- and back-yard beautifully landscaped garden. Richmond High and Blundell Elementary. Walking distance to Richmond Center and Blundell Mall, public transit and to Minoru Center.