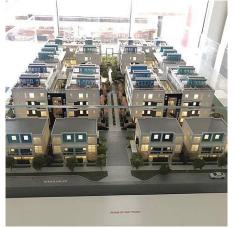

## Sl69 10333 River Drive, Richmond

\$1,090,900

View! View! View! This is SW corner 2 level premium (upper) with 360 degree roof deck (611s.f.) to river/mountain. Floor Plan D3b. Parc Portofino - 80 townhouses project built by Dava. ROOFTOP DECK - 36 UNITS. RIVERFRONT - 16 UNITS. Pricing from \$968,900. Features airconditioning, 9' ceiling, Fisher & Paykel kitchen appliances, secured 2 parking spots. Level 2 electric vehicle charging outlets available. Please check out the tour link for finishing specifications. Sales center available at 1020-10013 River Drive, Richmond BY PRIVATE APPOINTMENT ONLY. Completion: Summer 2024. Please call to show privately any unit in this complex.