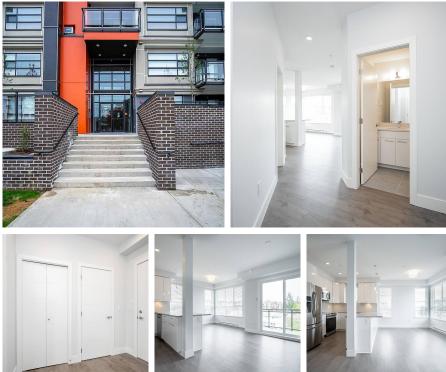

## 304 5485 Brydon Crescent, Langley

\$549,000

ATTENTION FIRST TIME HOME BUYERS!!! The WESLEY by Whitetail Homes. 2 bed and 2 bath CORNER UNIT with an open concept layout featuring beautiful high end appliances and gorgeous finishing. Unit offers Modern and spacious living and dining space, Master Bedroom including Walk in Closet and Ensuite washroom, and another good size bedroom and HUGE patio perfect for summer BBQ. It includes 2 parking stalls,1 Storage Locker,1 bike Locker. Amazing LOCATION, walking distance to -Shopping, Restaurants, Parks, Schools, Transit and Future Skytrain. Great Starter opportunity for first time buyers!!!