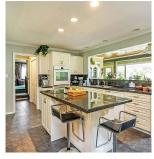

## 12921 Southridge Drive, Surrey

\$1,574,900

Panorama Ridge on 30,927 sqft lot beautiful property with an ocean and mud bay flats view. Large rancher 2867 sqft is in good shape with a large recroom 19 x 24 with a wet bar. Long driveway and double garage. Totally private backyard with peach, pear, apple, plum and cherry trees. The home has 4 skylights, 2 furnaces, 2 hot water tanks. The kitchen was renovated in 2003. The roof was replaced about 2003. Luxurious ensuite in large master bedroom with french doors opening onto a patio. There is good view potential for this property.