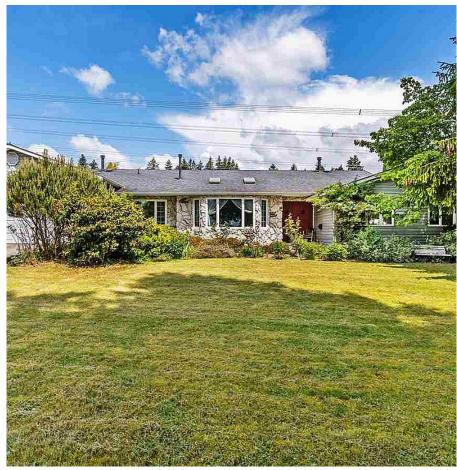

## 12921 Southridge Drive, Surrey

\$1,574,900

Panorama Ridge on 30,927 sqft lot beautiful property with an ocean and mud bay flats view. Large rancher 2867 sqft is in good shape with a large recroom 19 x 24 with a wet bar. Long driveway and double garage. Totally private backyard with peach, pear, apple, plum and cherry trees. The home has 4 skylights, 2 furnaces, 2 hot water tanks. The kitchen was renovated in 2003. The roof was replaced about 2003. Luxurious ensuite in large master bedroom with french doors opening onto a patio. There is good view potential for this property.