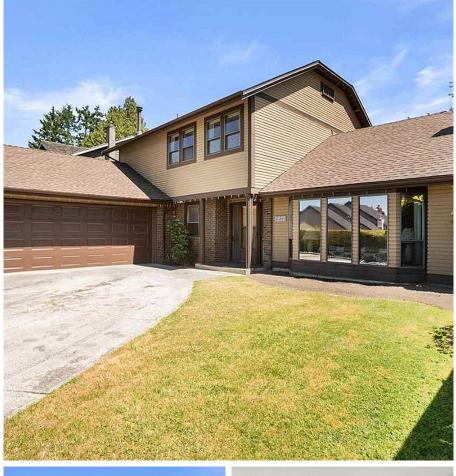

## 5596 Wallace Avenue, Delta

\$1,450,000

The Pebble Hill gem you've been waiting for! Meticulously kept family home in the quiet cul-desac location of Wallace Drive - 5 min. walk to Pebble Hill Elementary and Diefenbaker Park. Originally an owner builder custom home, which was sold to existing owner with extra fine finishing and Millwork. Spacious main floor living offers a traditional plan with oversized family room off kitchen and a quiet office space away from the main living areas. Large master bedroom has views of the tree tops being at the top of Tsawwassen and has oversized walk in closet and master ensuite. Newer roof/gutter down spouts, replaced Furnace 2012, built in vac, newer appliances, double car garage with newer door and workshop area. This home is lovingly cared for with pride of ownership and move in ready.