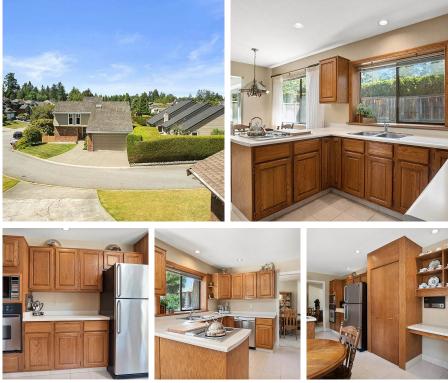

## 5596 Wallace Avenue, Delta

\$1,450,000

The Pebble Hill gem you've been waiting for! Meticulously kept family home in the quiet cul-desac location of Wallace Drive - 5 min. walk to Pebble Hill Elementary and Diefenbaker Park. Originally an owner builder custom home, which was sold to existing owner with extra fine finishing and Millwork. Spacious main floor living offers a traditional plan with oversized family room off kitchen and a quiet office space away from the main living areas. Large master bedroom has views of the tree tops being at the top of Tsawwassen and has oversized walk in closet and master ensuite. Newer roof/gutter down spouts, replaced Furnace 2012, built in vac, newer appliances, double car garage with newer door and workshop area. This home is lovingly cared for with pride of ownership and move in ready.