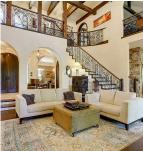

## 12557 26 Avenue, Surrey

\$3,150,000

STUNNING TUSCAN CASTLE INSPIRED CUSTOM HOME BUILT BY RENOWNED TUSCAN DEVELOPMENTS! Unique Features include, Authentic Timber Wood Beams, Antique French 100 year old arched doors, multiple arched windows, wine cellar with barrel ceiling, custom wrought iron railings, hand forged door hardware, ornate real tin ceiling in formal dining room, antique bathroom vanities, crystal and wrought iron chandeliers throughout home, custom reclaimed antique fireplace mantle, handmade hammered brass sink/labradorite counter, + much more! HANDMADE ARTISAN **CRAFTSMANSHIP ABOUNDS** THROUGHOUT THIS TRUE CUSTOM HOME! Lifetime concrete tile roof, radiant in floor heat on both levels, extensive use of marble and granite, wide plank oak hardwood, outdoor covered patio with fireplace, 3 car garage, THE LIST GOES ON!