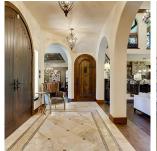

## 12557 26 Avenue, Surrey

\$3,150,000

STUNNING TUSCAN CASTLE INSPIRED CUSTOM HOME BUILT BY RENOWNED TUSCAN DEVELOPMENTS! Unique Features include, Authentic Timber Wood Beams, Antique French 100 year old arched doors, multiple arched windows, wine cellar with barrel ceiling, custom wrought iron railings, hand forged door hardware, ornate real tin ceiling in formal dining room, antique bathroom vanities, crystal and wrought iron chandeliers throughout home, custom reclaimed antique fireplace mantle, handmade hammered brass sink/labradorite counter, + much more! HANDMADE ARTISAN **CRAFTSMANSHIP ABOUNDS** THROUGHOUT THIS TRUE CUSTOM HOME! Lifetime concrete tile roof, radiant in floor heat on both levels, extensive use of marble and granite, wide plank oak hardwood, outdoor covered patio with fireplace, 3 car garage, THE LIST GOES ON!