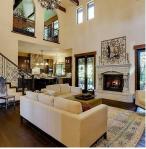

## 12557 26 Avenue, Surrey

\$3,150,000

STUNNING TUSCAN CASTLE INSPIRED CUSTOM HOME BUILT BY RENOWNED TUSCAN DEVELOPMENTS! Unique Features include, Authentic Timber Wood Beams, Antique French 100 year old arched doors, multiple arched windows, wine cellar with barrel ceiling, custom wrought iron railings, hand forged door hardware, ornate real tin ceiling in formal dining room, antique bathroom vanities, crystal and wrought iron chandeliers throughout home, custom reclaimed antique fireplace mantle, handmade hammered brass sink/labradorite counter, + much more! HANDMADE ARTISAN **CRAFTSMANSHIP ABOUNDS** THROUGHOUT THIS TRUE CUSTOM HOME! Lifetime concrete tile roof, radiant in floor heat on both levels, extensive use of marble and granite, wide plank oak hardwood, outdoor covered patio with fireplace, 3 car garage, THE LIST GOES ON!