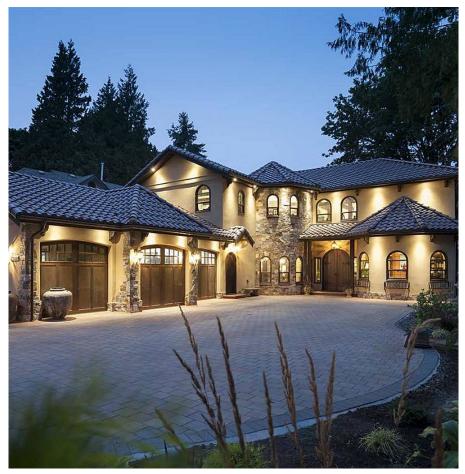

## 12557 26 Avenue, Surrey

\$3,150,000

STUNNING TUSCAN CASTLE INSPIRED CUSTOM HOME BUILT BY RENOWNED TUSCAN DEVELOPMENTS! Unique Features include, Authentic Timber Wood Beams, Antique French 100 year old arched doors, multiple arched windows, wine cellar with barrel ceiling, custom wrought iron railings, hand forged door hardware, ornate real tin ceiling in formal dining room, antique bathroom vanities, crystal and wrought iron chandeliers throughout home, custom reclaimed antique fireplace mantle, handmade hammered brass sink/labradorite counter, + much more! HANDMADE ARTISAN **CRAFTSMANSHIP ABOUNDS** THROUGHOUT THIS TRUE CUSTOM HOME! Lifetime concrete tile roof, radiant in floor heat on both levels, extensive use of marble and granite, wide plank oak hardwood, outdoor covered patio with fireplace, 3 car garage, THE LIST GOES ON!