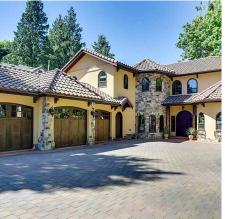

## 12557 26 Avenue, Surrey

\$3,150,000

STUNNING TUSCAN CASTLE INSPIRED CUSTOM HOME BUILT BY RENOWNED TUSCAN DEVELOPMENTS! Unique Features include, Authentic Timber Wood Beams, Antique French 100 year old arched doors, multiple arched windows, wine cellar with barrel ceiling, custom wrought iron railings, hand forged door hardware, ornate real tin ceiling in formal dining room, antique bathroom vanities, crystal and wrought iron chandeliers throughout home, custom reclaimed antique fireplace mantle, handmade hammered brass sink/labradorite counter, + much more! HANDMADE ARTISAN **CRAFTSMANSHIP ABOUNDS** THROUGHOUT THIS TRUE CUSTOM HOME! Lifetime concrete tile roof, radiant in floor heat on both levels, extensive use of marble and granite, wide plank oak hardwood, outdoor covered patio with fireplace, 3 car garage, THE LIST GOES ON!