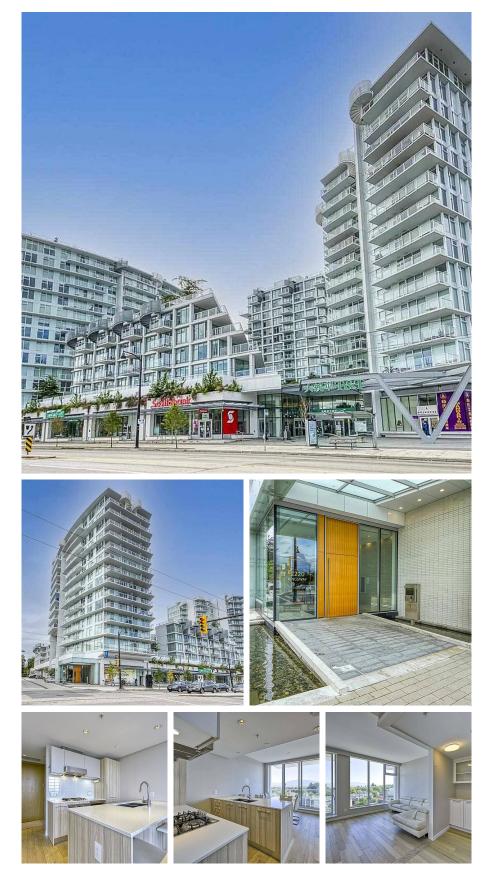

## 606 2220 Kingsway Street, Vancouver

\$899,900

LOCATION! LOCATION! LOCATION! AMAZING VIEW OF DOWNTOWN & MOUNTAIN VIEW from HUGE ROOFTOP PATIO, This 2 Bedrooms 2 LEVELS over 1000 sf offer large living space TOWNHOUSE type, 2 & 1/2 bathrooms plus Den/Flex area for entertainment. Convenience Location with everything you need: banks, restaurants, buses right at your doorstep. GREAT amenities: outdoor swimming pool, hot tub, sauna/steam room, big gym, movie room and other amenities for your everyday use. Move-in ready condition. Perfect for both living and rental investment. DO NOT MISS THIS!!!! Easy to show. OPEN HOUSE Sat & Sun (6/19 & 20) by appointment 12-3pm. FREE STRATA FEE 1 year.

## FEATURES

Year Built: 2018 Views: Downtown, Mountain Listed By: Royal Pacific Realty (Kingsway) Ltd.